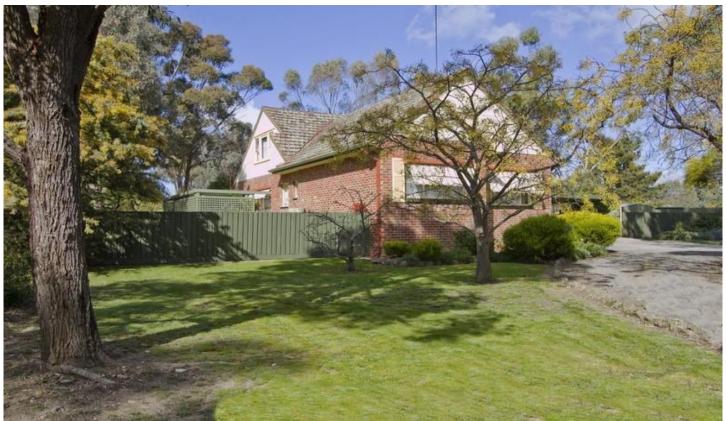

## 239 Marong Road GOLDEN SQUARE VIC

This immaculate property on 9571M2 (2.36 ACRES) is minutes drive to the City with potential for subdivision(STCA) or room for that pony.

Lovingly maintained by the owners, the property offers formal entry, spacious living room; large formal dining room or second living area, Country Style kitchen and meals area with views of the garden, there are 3 bedrooms and a study plus a large attic/studio, ideal for teenagers.

Other comforts include ducted gas heating and evap cooling, vestibule/cloakroom, tiled bathroom and 2 toilets. Outside offers ample outdoor living space, established gardens, double carport, garden shedding and large older style shed with open fire place, plus town and tank water. The property is nearby to the Schweppes Centre and has easy access to Specimen Hill & Maiden Gully School and shops.