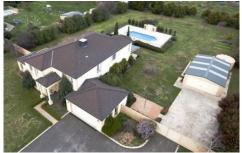

## 210 Sullivans Road STRATHFIELDSAYE VIC

Set on an acre in popular Strathfieldsaye sits this fantastic family home. Once you enter the wide entrance you can truly appreciate the scope of this home. With downstairs boasting a separate formal Lounge which then opens onto a separate music room/Library or retreat, added to this are a separate formal dining room and spacious family room which is over looked by the up to the minute kitchen and informal dining area. Added to this is the large convenient study, power room and laundry. Once you go up the stairs the true size of the home is appreciated with a master suite complete with WIR, and large ensuite complete with bath, 3 further double bedrooms with BIR and a yet another lounge which is a great place for the kids to unwind. Outside there is something for everyone with the double lock up garage, separate 20 x 30 shed with concrete floor and power and the Salt Chlorinated in ground pool, and still enough space to add improvements for further outdoor activities