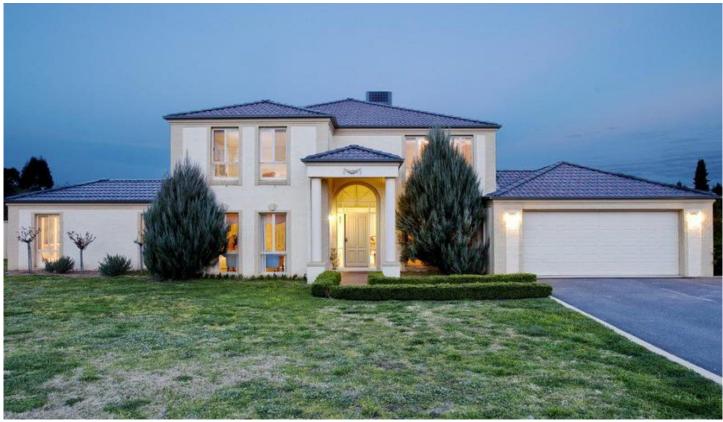

## 210 Sullivans Road STRATHFIELDSAYE VIC

Set on an acre in popular Strathfieldsaye sits this fantastic family home. Once you enter the wide entrance you can truly appreciate the scope of this home. With downstairs boasting a separate formal Lounge which then opens onto a separate music room/Library or retreat, added to this are a separate formal dining room and spacious family room which is over looked by the up to the minute kitchen and informal dining area. Added to this is the large convenient study, power room and laundry. Once you go up the stairs the true size of the home is appreciated with a master suite complete with WIR, and large ensuite complete with bath, 3 further double bedrooms with BIR and a yet another lounge which is a great place for the kids to unwind. Outside there is something for everyone with the double lock up garage, separate 20 x 30 shed with concrete floor and power and the Salt Chlorinated in ground pool, and still enough space to add improvements for further outdoor activities