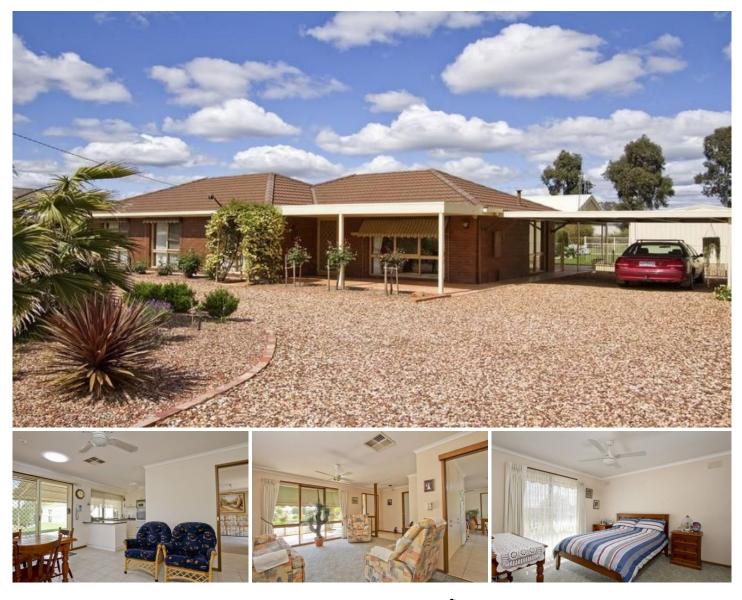

## 20 Arrawalli Avenue EPSOM VIC

This appealing home is set on just under 3/4 of an acre of land. The home is immaculately presented featuring 3 bedrooms, main with walk in robe and 2 way bathroom. L shaped lounge. Updated kitchen with dishwasher, electric oven, gas hot plates and adjoining dining area. Evaporative cooling throughout. Outdoors is amazing with an en enormous covered entertaining area complete with sun blinds, ideal for the large family get togethers. A 20x30 garage with its own toilet plus a double carport, garden shed and dog enclosure. Huge private fully fenced back yard with room beyond to allow an option for subdivision (STCA). Only a few minutes drive to Epsom Village. A must see.