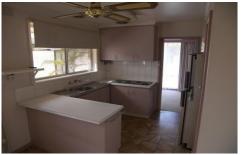

An L- shaped lounge dining area with solid fuel heating and Air conditioner is adjacent to the Kitchen meals area. Outside the property features a cat proof outdoor living area, carport and sundry shedding which includes a 20 x 40 lock up shed. A feature of the property is the picturesque dam with native shade trees. A great farmlet at a great price.