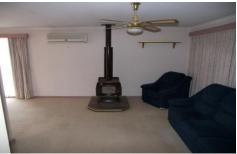

An L- shaped lounge dining area with solid fuel heating and Air conditioner is adjacent to the Kitchen meals area. Outside the property features a cat proof outdoor living area, carport and sundry shedding which includes a 20 x 40 lock up shed. A feature of the property is the picturesque dam with native shade trees. A great farmlet at a great price.