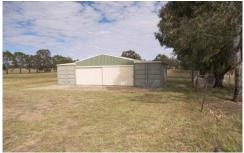

An L- shaped lounge dining area with solid fuel heating and Air conditioner is adjacent to the Kitchen meals area. Outside the property features a cat proof outdoor living area, carport and sundry shedding which includes a 20 x 40 lock up shed. A feature of the property is the picturesque dam with native shade trees. A great farmlet at a great price.