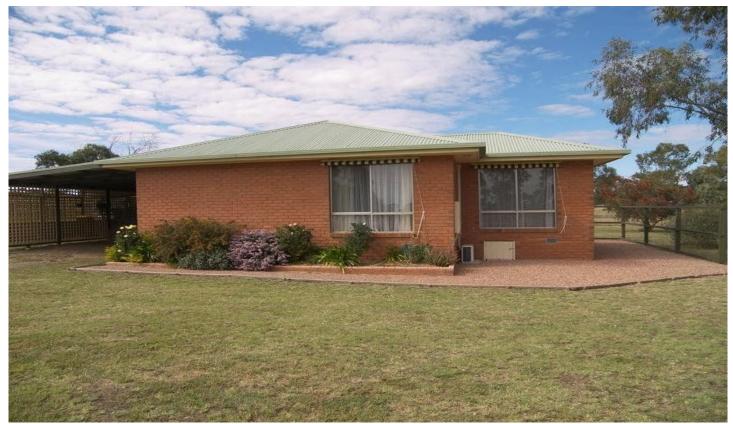

## 300 Bassett Drive NEILBOROUGH VIC

An easy 18km drive on bitumen from the Eaglehawk shopping centre sits this well maintained farmlet. The home features 4 bedrooms 3 with Built in robes, the main with air conditioner.

An L- shaped lounge dining area with solid fuel heating and Air conditioner is adjacent to the Kitchen meals area. Outside the property features a cat proof outdoor living area, carport and sundry shedding which includes a 20 x 40 lock up shed. A feature of the property is the picturesque dam with native shade trees. A great farmlet at a great price.