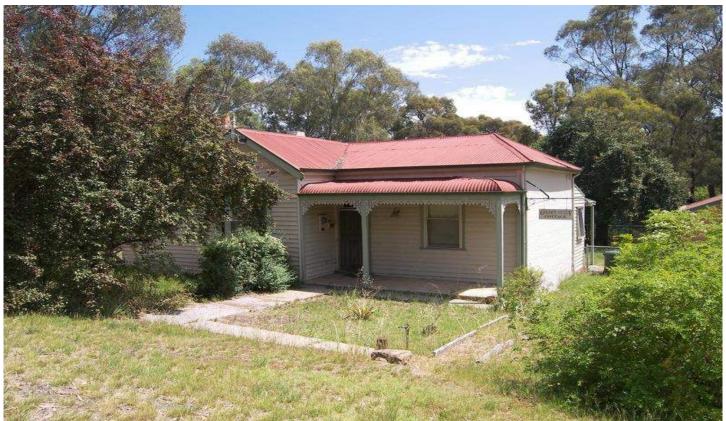

## 2 Wedge Street GOLDEN GULLY VIC

Set on a 1680sqm allotment surrounded by Crown land reserve this property is a bush retreat without the travelling time.

This Victorian brick and weatherboard property was originally part of the thriving Golden Gully mining village. After a major extension and renovation in the 1970's the home now offers a comfortable lifestyle with the opportunity to add your personal finishing improvements.

The property has retained some period features and offers 2 bedrooms, study, lounge, Kitchen meals area, one bathroom and large shed

This is a golden opportunity for anyone seeking a property with space and potential.