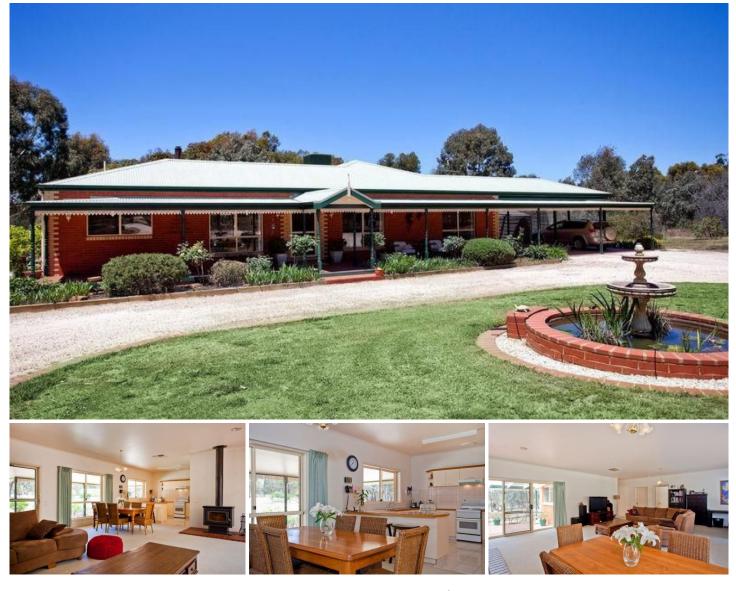

## 60 Enright Road STRATHFIELDSAYE VIC

If the lure of a rural lifestyle is calling, this perfectly private property is the place to help you slow down and relax. Set on 20 acres, the brick home has a welcoming, timber-decked, full length front verandah where you can sit back and absorb the sounds of the surrounding bush.

Inside, everything is supersized, there's two big bedrooms, both with robes, a spacious family bathroom and a versatile open-plan living and dining area with cosy solid fuel heating, together with ducted evaporative cooling.

The light-filled kitchen is equipped with electric cooking and roomy pantry.

At the back is an elevated, timber-decked patio overlooking one of two dams on the property.

Both dams enjoy excellent catchment and supply the sprinkler system running throughout the garden, orchard