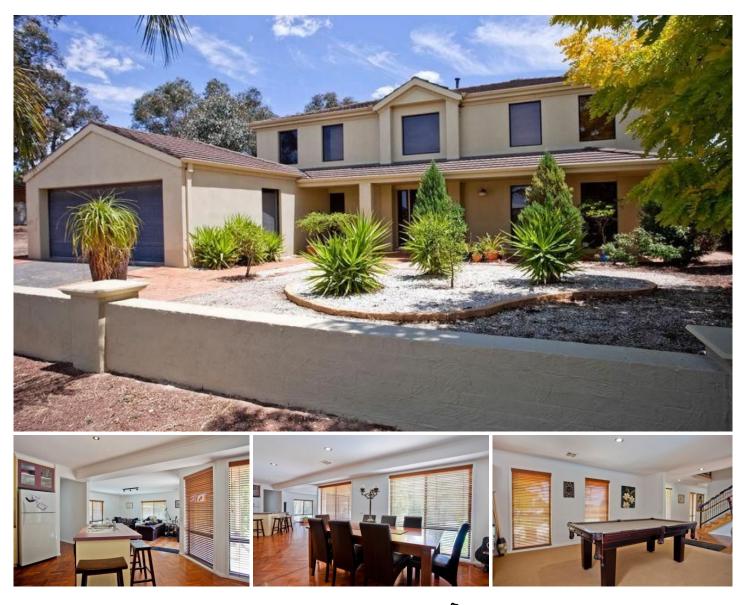

## 4 The Lane STRATHDALE VIC

Situated in one of Bendigo's most prestigious locations, this double storey home is on an elevated site and has presence like no other. On entrance there is quality parquetry flooring with a magnificent stairway, downstairs you have a study which provides internal access from the double garage, a spacious lounge-room with room for formal dining, entrance to the open plan kitchen, meals and family room. The kitchen has a walk in pantry, dishwasher, electric oven with gas hot plates and plenty of cupboards. The family room is light with windows from every angle overlooking the backyard. Upstairs there are three bedrooms,

all with built in robes, the main bedroom is outstanding and has an ensuite with a spa and a large walk in robe. Outside the backyard is private and backs onto Nanga Gnulle,

it is an entertainers paradise featuring an in-ground salt chlorinated pool. An ideal family home in a quality location,