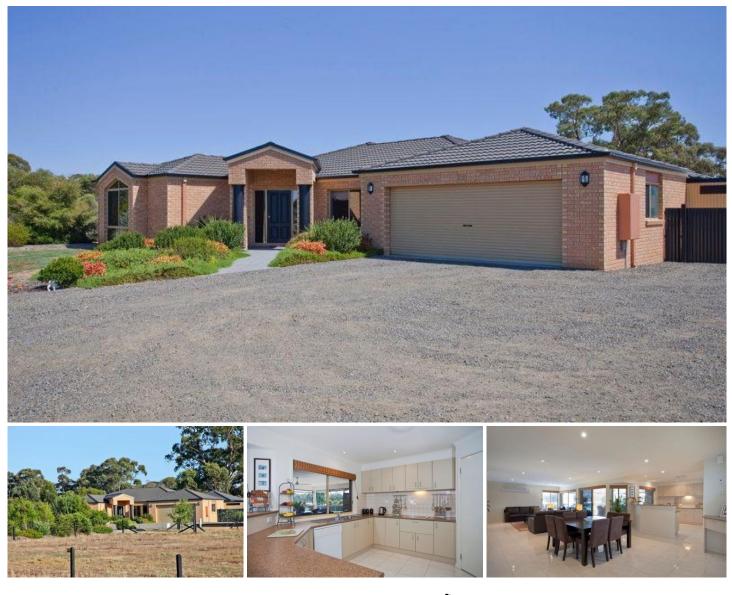

## **39 McIvor Park Court JUNORTOUN VIC**

Set on 2.8 acres in a quiet court location just 10 minutes drive on the McIvor Highway to Bendigo's CBD.Offering an immaculately presented family home with four bedrooms plus study (or dining or fifth bedroom). Main bedroom with large ensuite & WIR, wide tiled entry, formal lounge, huge family room & large kitchen with electric wall oven, hotplate, pantry & dishwasher. All opening to spacious alfresco area (approx 6x6 meters) which is quickly converted into another living area via clear cafe blinds & glass balustrade. Outside offers established gardens under drippers, large 6x9 meter fitted workshop, garden shed, external toilet, stables, tackroom, tractor port, water tanks & electric pump, electric fencing, vegetable garden, fencing into 3 paddocks & much more. 4 🛤 2 🚔 2 😭