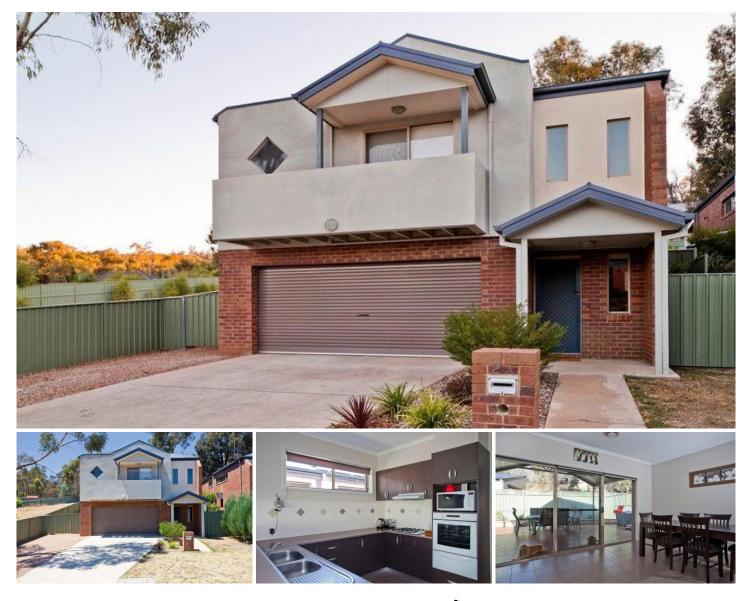

## 2A Bonnie Brae Court SPRING GULLY VIC

Located in a quiet culdesac is this low maintenance townhouse with double garage and storage area.

Immaculately presented throughout and set in landscaped surrounds the home comprises Entrance Hall, comfortable Sitting Room, well appointed Kitchen and adjoining meals/living room opening onto a fantastic covered rear deck for entertaining, Master Bedroom with private balcony, W.I.Robe & Ensuite, 2 other Bedrooms with B.I.Robes, 3 piece Bathroom & Laundry.

Quality fittings and furnishings throughout plus ducted R/Cycle heating and cooling.

Overall an impressive property - Suit Owner/Occupier or fantastic investment property.

## 3 🛤 2 🚔 2 🚘

Price : \$ 329,500

**View** : https://www.dck.com.au/sale/vic/greater-bendigoregion/spring-gully/residential/house/5763659

Leonie Butler (03) 5440 5000