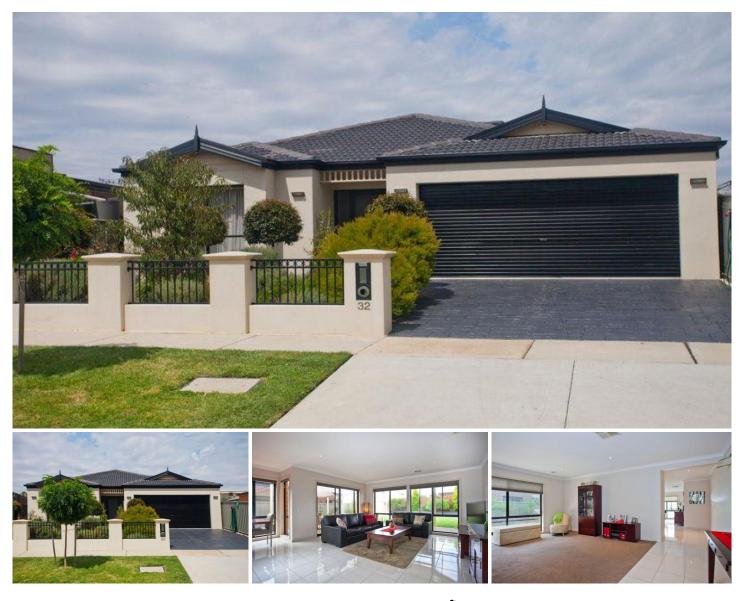

## 32 Waterview Drive WHITE HILLS VIC

Designed for entertaining and relaxed family living and all set in the fabulous Peppercorn Estate with its lovely outlook and wonderful walking tracks at your door step. This 7 y.o 4 bedroom family home features an impressive free flowing floor plan with generous sized proportions. The home incorporates open plan fully appointed kitchen with stainless steel appliances, meals area and family living plus separate lounge. The spacious main bedroom has a three piece ensuite plus walk in robe. A beautiful family bathroom services the remaining 3 bedrooms all of which have built in robes. Other features include gas ducted heating, evaporative cooling; granite overlay bench tops and remote double garage with internal access. Outdoors has been delightfully landscaped which is serviced by a 3300 litre sub terrane irrigation system and has the addition of a comfortable eating area complete with timber decking and verandah.