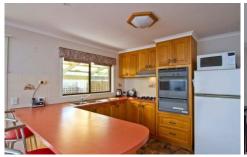

## 2/11 Jude Court SPRING GULLY VIC

Tucked away in a quiet and established pocket of Spring Gully is this very deceptive home on its own title.

The property comprises of a large sun filled family lounge room with Vulcan gas heater, open plan kitchen and generous meals area with plenty of room for a dining table. The timber kitchen includes gas stove and wall oven, pantry, range hood and stainless steel sink. Three generous bedrooms, all with built in robes are serviced by a three piece en suite to the main and central bathroom with separate toilet to the remaining two bedrooms. Other features include an undercover entertaining area, evaporative cooling, low maintenance rear yard, external blinds and single lock up garage. Currently leased to an exceptional tenant - this property would make an ideal home or next investment property.