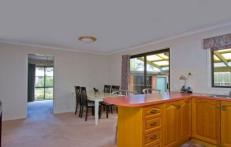

## 2/11 Jude Court SPRING GULLY VIC

Tucked away in a quiet and established pocket of Spring Gully is this very deceptive home on its own title.

The property comprises of a large sun filled family lounge room with Vulcan gas heater, open plan kitchen and generous meals area with plenty of room for a dining table. The timber kitchen includes gas stove and wall oven, pantry, range hood and stainless steel sink. Three generous bedrooms, all with built in robes are serviced by a three piece en suite to the main and central bathroom with separate toilet to the remaining two bedrooms. Other features include an undercover entertaining area, evaporative cooling, low maintenance rear yard, external blinds and single lock up garage. Currently leased to an exceptional tenant - this property would make an ideal home or next investment property.