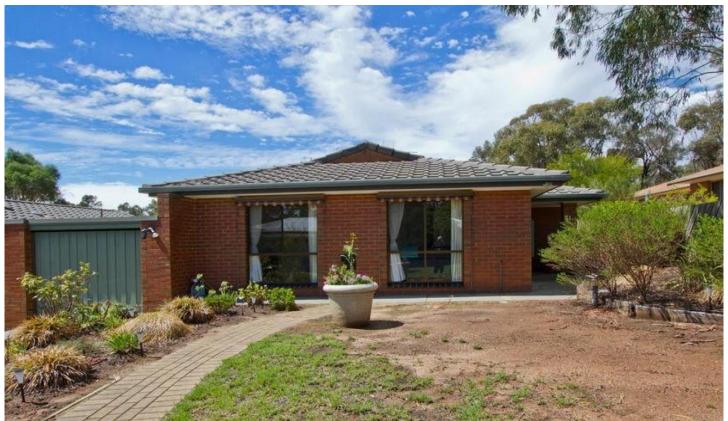

## 2/11 Jude Court SPRING GULLY VIC

Tucked away in a quiet and established pocket of Spring Gully is this very deceptive home on its own title.

The property comprises of a large sun filled family lounge room with Vulcan gas heater, open plan kitchen and generous meals area with plenty of room for a dining table. The timber kitchen includes gas stove and wall oven, pantry, range hood and stainless steel sink. Three generous bedrooms, all with built in robes are serviced by a three piece en suite to the main and central bathroom with separate toilet to the remaining two bedrooms. Other features include an undercover entertaining area, evaporative cooling, low maintenance rear yard, external blinds and single lock up garage. Currently leased to an exceptional tenant - this property would make an ideal home or next investment property.