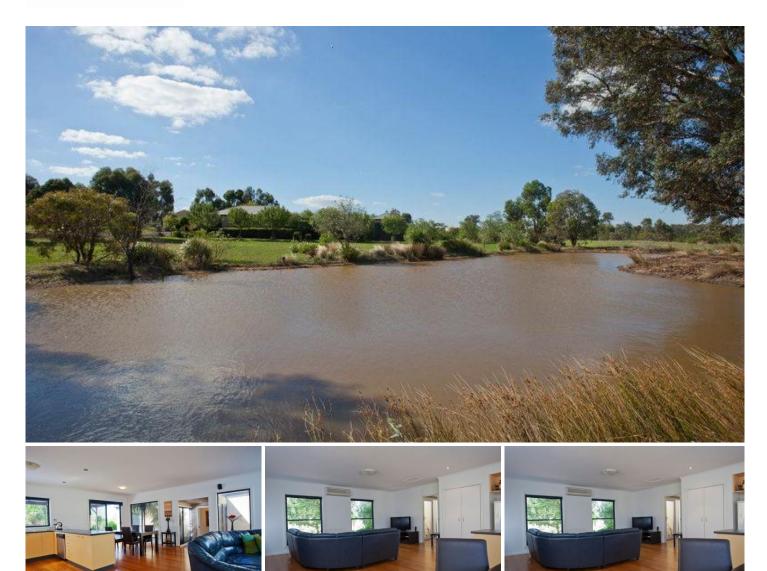

The hub of the home is the entrance foyer and the open plan well appointed Kitchen and adjoining Dining and Living room.

Outside boasts an inground solar heated swimming pool, double garage/workshop,

established treed garden setting and ample water supply from the dam, rainwater

tanks and the water allocation.

This property has so much to offer - There's even room for a cleared fenced paddock if you have a horse! Come see for yourself

View : https://www.dck.com.au/sale/vic/greater-bendigoregion/strathfieldsaye/residential/house/5763685