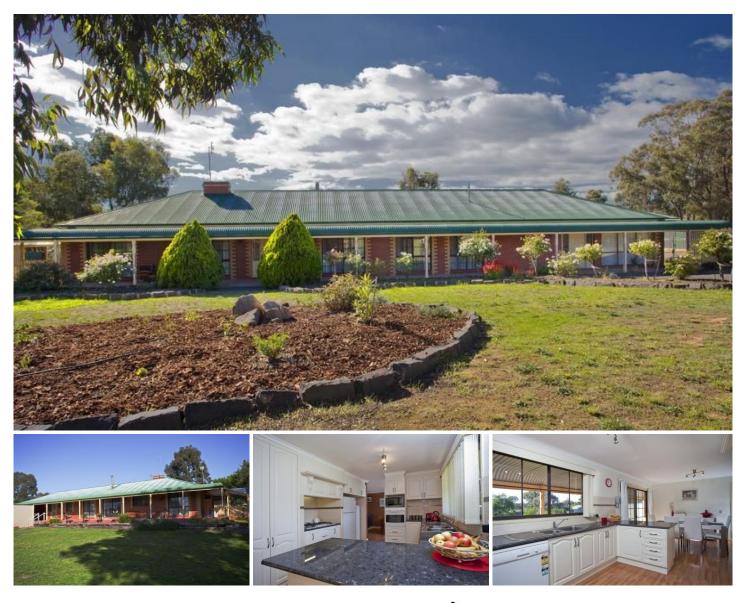

## 2 Patricia Court MAIDEN GULLY VIC

Situated in a quiet corner of the ever-expanding Maiden Gully is this neat 4-bdrm home on over an acre of land.

While new subdivisions continue to create smaller and smaller allotments, the opportunity to secure such a large parcel in the fastest growing suburb in Bendigo cannot be overlooked and may provide future subdivision potential STCA.

Features of this property include new fully appointed kitchen, return bull-nose veranda, 3-living areas, fully-equipped teenagers retreat or cared living section complete with kitchen facilities (also ideal for small business operations), Split System heating and cooling, Open Fire Place, floating timber floor boards and a recently painted interior.

New fencing ensures increased privacy and security for pets and young ones and the established gardens really make this place feel like home.

**View** : https://www.dck.com.au/sale/vic/greater-bendigoregion/maiden-gully/residential/house/5763697