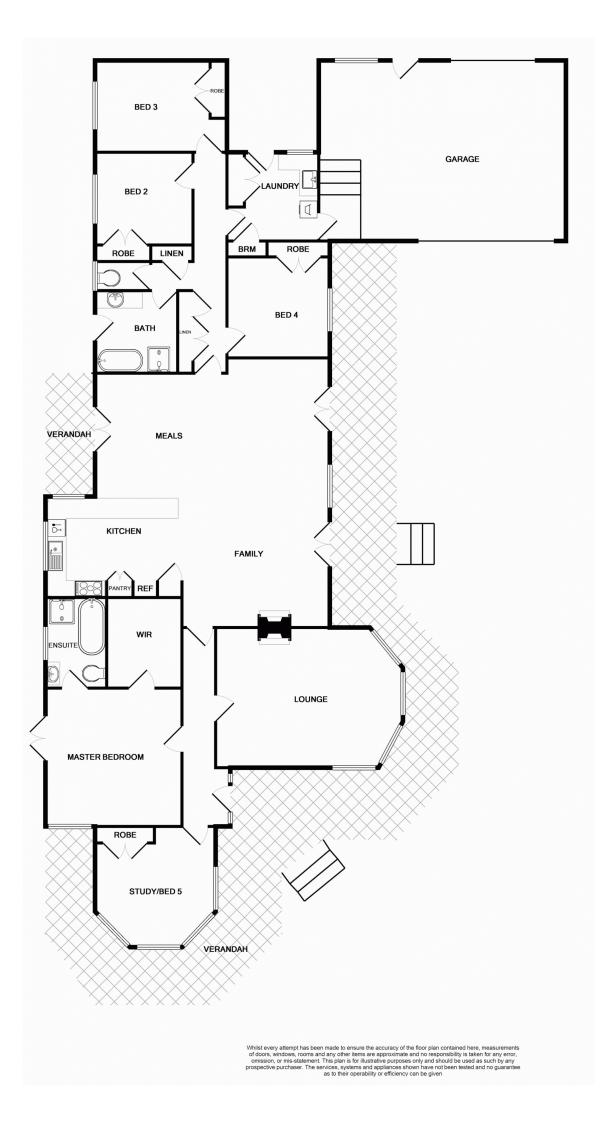

This spacious family home includes 2900m ceilings (approx 9'6") throughout, seperate formal lounge with bay window, large open family dining & hostess kitchen, with double doors onto verandah front & back. Four excellent bedrooms, large master with full ensuite & walk in robe, built in robes in other three bedrooms plus study or fifth bedroom with robes and bay window.

Huge double garage with workshop area, ducted heating and cooling throughout, all situated on a beautifully gardened allotment of 1017sqm, just off Mayfield Parade.