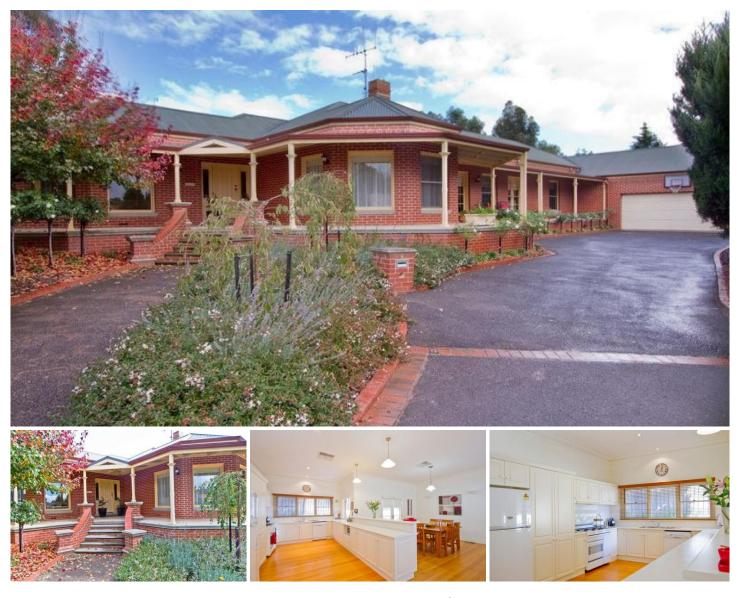

## **5 Silverfox Court STRATHDALE VIC**

Situated in a quiet court walking distance from the picturesque Reservior & busy hub of Strathdales commercial precinct & University.

Beautifully designed with attractive verandahs private courtyard areas plus still room for a pool if required.

This spacious family home includes 2900m ceilings (approx 9'6") throughout, seperate formal lounge with bay window, large open family dining & hostess kitchen, with double doors onto verandah front & back. Four excellent bedrooms, large master with full ensuite & walk in robe, built in robes in other three bedrooms plus study or fifth bedroom with robes and bay window.

Huge double garage with workshop area, ducted heating and cooling throughout, all situated on a beautifully gardened allotment of 1017sqm, just off Mayfield Parade.