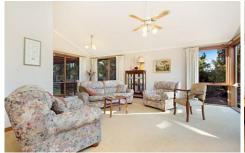

All three bedrooms have robes and the main includes an ensuite and a picture window overlooking a private and lush fernery.

Big windows are also a feature of the light-filled formal lounge affording leafy views of the adjacent reserve with it's abundant birdlife and walking track.