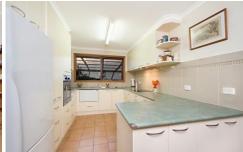

The central open-plan meals and family area opens to a covered timber deck with a northerly orientation, perfect for enjoying a spot of morning sunshine. The original kitchen was replaced with a modish Kentish and Hall design about three years ago and features quality stainless steel appliances along with loads of bench-space and pot drawers. The home has just about every heating and