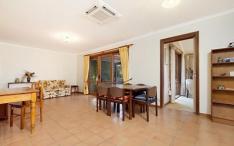

The central open-plan meals and family area opens to a covered timber deck with a northerly orientation, perfect for enjoying a spot of morning sunshine. The original kitchen was replaced with a modish Kentish and Hall design about three years ago and features quality stainless steel appliances along with loads of bench-space and pot drawers. The home has just about every heating and