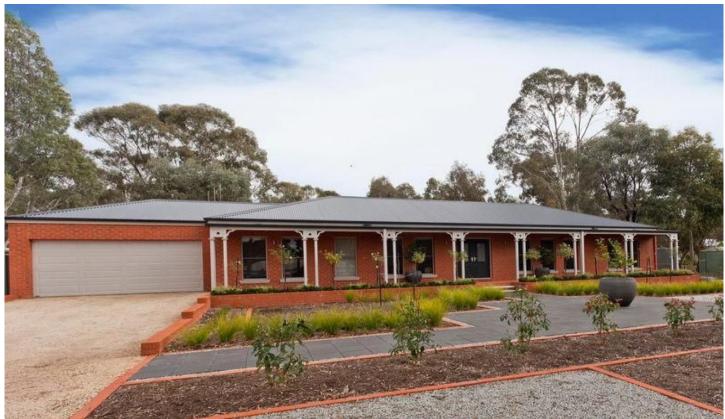

## 19 Lawrence Road STRATHFIELDSAYE VIC

Attention to design and detail are evident throughout this craftsman built family residence from the fittings and fixtures to the storage facilities and room proportions.

The 25 square home (37.5 squares under roof) features high ceilings, timber flooring and ducted heating and cooling.

Comprises large Entrance Foyer, Sitting Room, Master Bedroom with Ensuite, 3 spacious Bedrooms, family Bathroom and large Laundry.

The HUB of the home is the well appointed Gourmet Kitchen with Butlers type pantry and the adjoining Dining and Living rooms which open onto the huge covered outdoor living area.

In addition, double garage with direct access to the house and established low maintenance landscaped gardens.