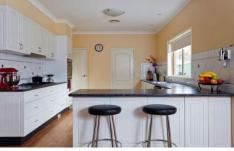

Comprises entrance hall, formal lounge, Kitchen with quality appliances and 'the best' walk in pantry, adjoining " open plan" Family dining/living room opening onto the covered outdoor entertaining area. The master bedroom suite has a W.I.Robe, Study and Ensuite with Spa bath, 3 other bedrooms with B.I.Robes, family bathroom & laundry.