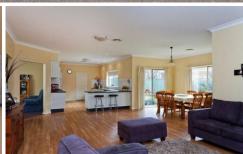

Comprises entrance hall, formal lounge, Kitchen with quality appliances and 'the best' walk in pantry, adjoining " open plan" Family dining/living room opening onto the covered outdoor entertaining area. The master bedroom suite has a W.I.Robe, Study and Ensuite with Spa bath, 3 other bedrooms with B.I.Robes, family bathroom & laundry.