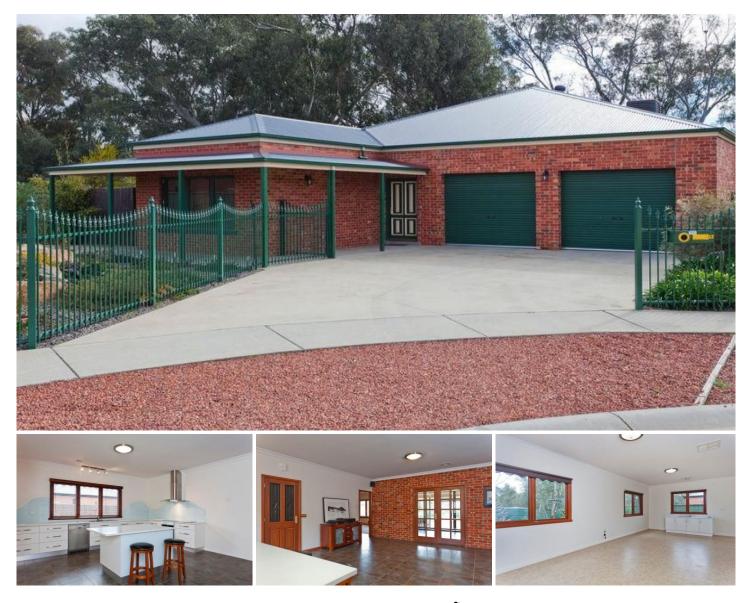

## **13 Lupson Court MAIDEN GULLY VIC**

Nestled in a quiet court, a home of quality set on 1500sq meters within 6 minutes to the fountain. A craftsman built dwelling of 44 squares with direct access to a 4 car garage, wide verandahs and a must see 'Coolgardie' indoor outside room. Your attention will be drawn to the quality fittings, 9ft ceilings, brass accessories, solid Victorian Ash doors, architraves and casement windows.

A wide entrance hall accesses the master bedroom with WIR, ensuite with an adjoining study or sitting room and leads to an exposed double brick walled lounge with surround sound. Huge entertainers' kitchen incorporating quality appliances, stone benches and unique curved glass splash backs. Two rear bedrooms with BIR's, family bathroom with separate toilet, powder room and versatile laundry. Gigantic multipurpose room- you decide the future use- rumpus room, poolroom, granny flat or convert into