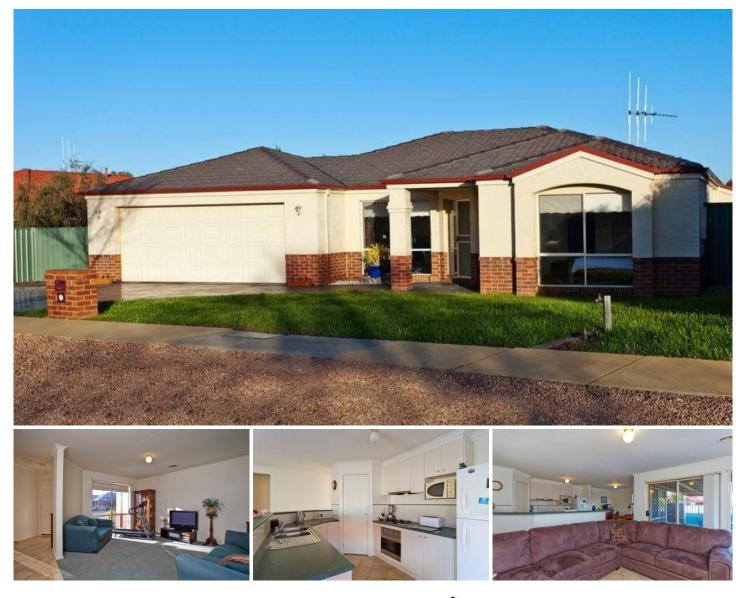

## 14 Parkway Drive STRATHFIELDSAYE VIC

Very appealing home in very appealing location, handy to a fabulous playground and with side gate access for your caravan, trailer etc. Sited on a roomy 806 square metre allotment.

Offering 3 bedrooms, ensuite and walk in robe to main, built in robes in the other 2 bedrooms.

Separate lounge and nicely tiled kitchen-dining-family room with direct access to the double garage.

There is central gas heating, split system air conditioner, dishwasher, automatic door to the garage, as well as covered BBQ area and flat level backyard. Handy to Strathfieldsaye shops and schools or quick drive to Strath Village Shops and Bendigo South East Secondary College.