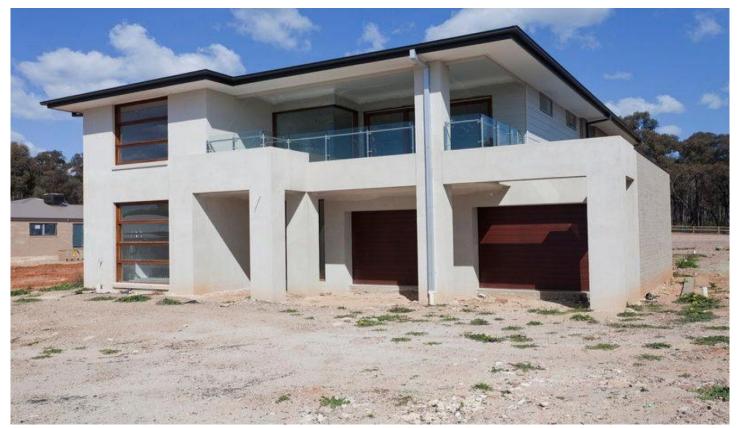

## 12 McConnell Drive JUNORTOUN VIC

Set on an 801m2 (approx) allotment in the popular McIvor Forest Estate this spacious property offers the purchaser the opportunity to complete the internal fit out and landscaping to their own taste and capitalise on the work already completed. Providing a layout which downstairs features a huge main bedroom/ensuite, separate lounge, study, and large sun filled open plan kitchen/family/dining area and direct access to the double garage. Upstairs 3 further bedrooms, walk in linen, family bathroom and sitting room opening onto the balcony that overlooks the estate. Terms 10% deposit settlement in 60 days