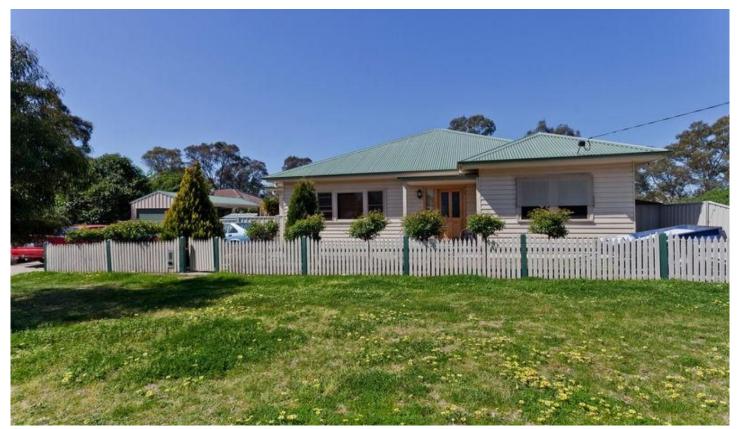

## 37 Helm Street KANGAROO FLAT VIC

Located within close proximity of the Kangaroo Flat Shopping Centre is this well maintained Weatherboard home sited on approx. 1/2 acre with creek reserve and walking track at the rear.

The property is ideally suited to subdivision (STCA) as the property has a frontage to Helm Street of 31.26 metres and the house is well sited on the allotment in the front left hand corner.

The home comprises Entrance Hall, 4 Bedrooms or three and a study - the main with walk in robe and ensuite, Lounge, updated kitchen and spacious living/dining room, 3 piece bathroom and laundry.