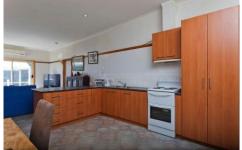

The property is ideally suited to subdivision (STCA) as the property has a frontage to Helm Street of 31.26 metres and the house is well sited on the allotment in the front left hand corner.

The home comprises Entrance Hall, 4 Bedrooms or three and a study - the main with walk in robe and ensuite, Lounge, updated kitchen and spacious living/dining room, 3 piece bathroom and laundry.