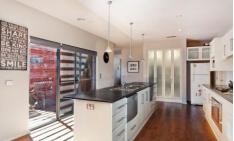

Accommodation comprises lovely entrance foyer, Lounge/theatre room, well appointed galley' style kitchen and adjoining Family/Meals room with feature gas log fire, Master Bedroom with dual W.I.Robes & Ensuite, 2 other spacious Bedrooms, Study or multi purpose room, 3 piece family Bathroom and a great laundry. The home features high ceilings, ducted heating and cooling and quality fittings and furnishings throughout.