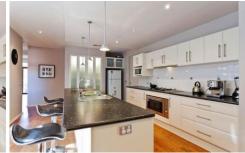

Accommodation comprises lovely entrance foyer, Lounge/theatre room, well appointed galley' style kitchen and adjoining Family/Meals room with feature gas log fire, Master Bedroom with dual W.I.Robes & Ensuite, 2 other spacious Bedrooms, Study or multi purpose room, 3 piece family Bathroom and a great laundry. The home features high ceilings, ducted heating and cooling and quality fittings and furnishings throughout.