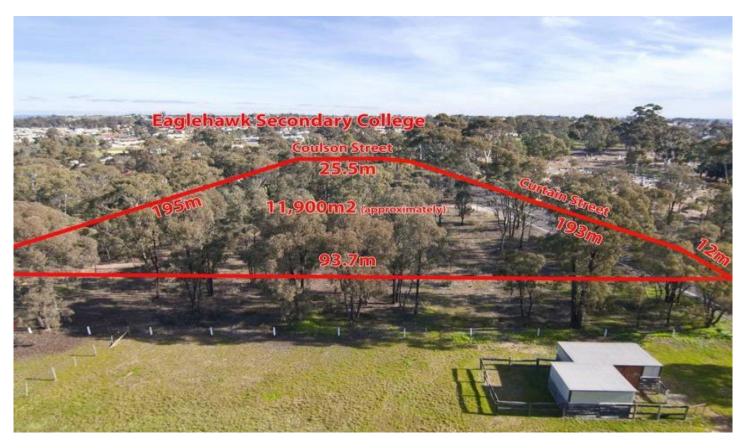

## 2 Curtain Street EAGLEHAWK VIC

An opportunity exists to purchase a prime residential site with all services available, 2 street frontages and potential for subdivision (STCA). Situated close to secondary schools, shopping centre, golf course and in a rapidly growing area of Bendigo's residential expansion. Ideally suited to subdivision with approximately 200m frontage to Curtain Street with channel & kerb already constructed.

Zoned: Residential 1

Total Area: 11,900sqm (3 acres (approx)

Terms: 10% deposit, balance 30-60 days

**View :** https://www.dck.com.au/sale/vic/greater-bendigoregion/eaglehawk/residential/land/5764118