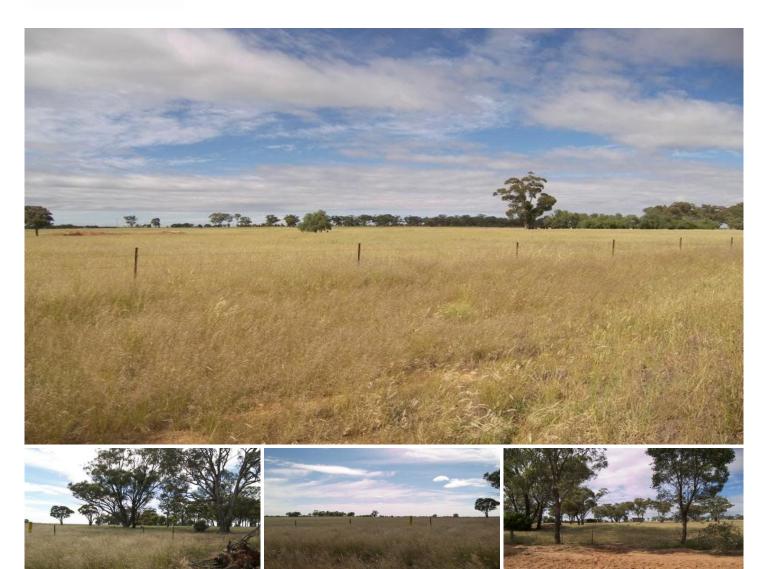

## Fogarty's Road RAYWOOD VIC

An easy 20 minute drive north of Bendigo on the fringe of the Raywood Township sits this impressive rural acreage. With features including Frontage to 4 roads (one Bitumen), power running over the block, water right, dams and being in 10 crown allotments this acreage offers impressive home sites and the opportunity to follow a number of rural pursuits be it, grazing, cropping, or trotting complex (STCA). The vendor will consider selling in two parts being approx 135 acres each.

A great opportunity at \$1,500 an acre.

**View :** https://www.dck.com.au/sale/vic/greater-bendigo-region/raywood/residential/land/5764123

**Matt Bowles 5440 5011**