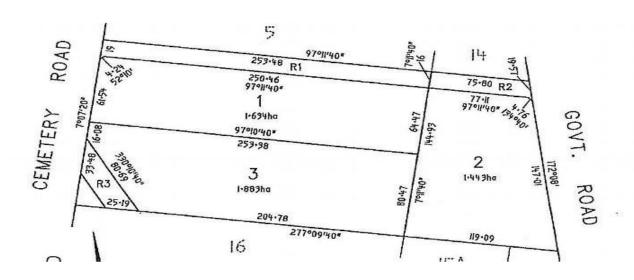

## 3/ Cemetery Road AXEDALE VIC

Situated on the fringe of the Axedale township, but still walking distance to all of its facilities sits this 1.883 hectare (or 4.65 acre) allotment. Fronting Cemetery Road, and overlooking the O'Keefe Rail Trail it is ideally situated. With Power paid for, and phone available it offers the purchasers a chance to buy an affordable allotment without covenants with room for the whole family and their pets.5 acres.