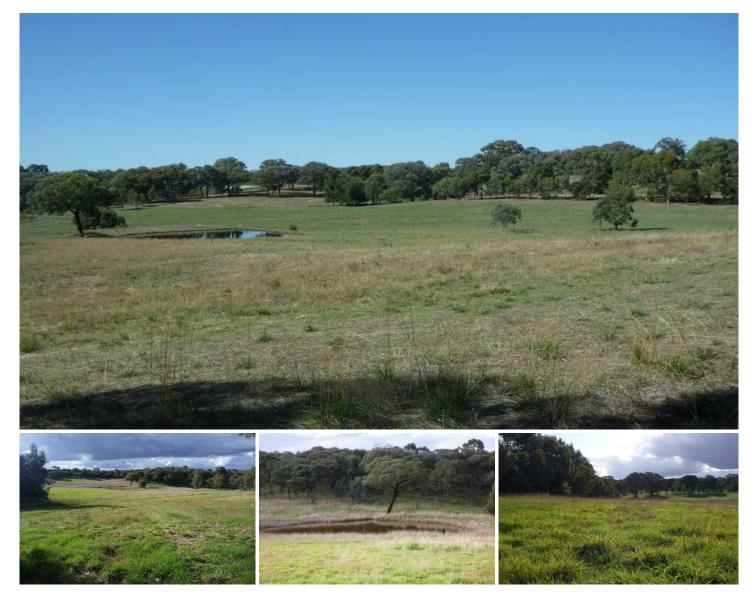

A picturesque block with tree lined fences and undulating views, the perfect setting for the new home you have always imagined or a vineyard/B&B. All building obstacles have been removed and a current planning permit is in existence for construction of a dwelling, awaiting your own personal touch and home designs. Spectacular north facing views from house site overlooking the dam, valley and national park. The property has a 2mg water right, power and phone pit at front boundary, established fire break and excellent fencing. Self-filling water troughs in each paddock and well maintained pasture with fenced off bush blocks.