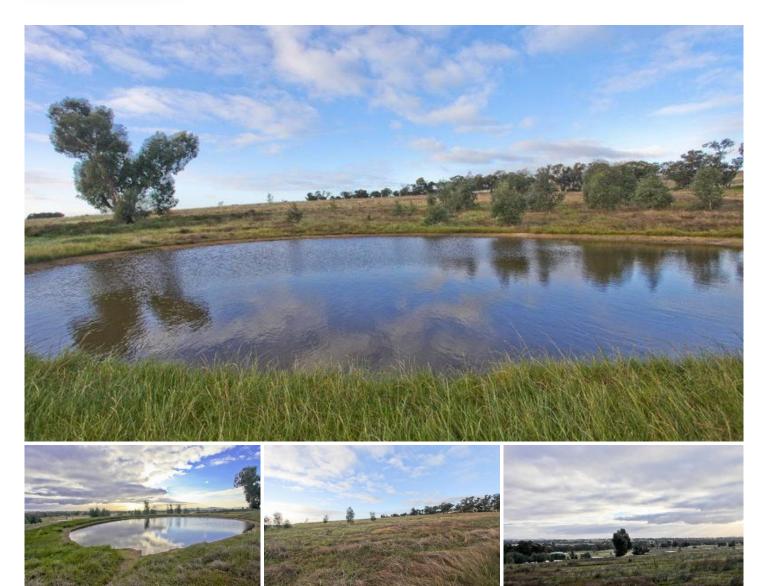

## Features:

Bitumen Road to front gate, Elevated views, Dam, Power to front of property, post and wire fence on boundary.

View : https://www.dck.com.au/sale/vic/greater-bendigoregion/lockwood-south/residential/land/5764151