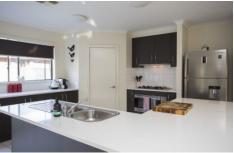

## 8 The Heath Eaglehawk VIC

Located in one of the premier addresses in Eaglehawk & adjoining the Regional Park is this double storey showpiece that is the envy of the neighbourhood. Fantastic design for the growing/extended family - Downstairs incorporates the Entrance Foyer, Guest Bedroom with WIRobe & Ensuite, well appointed Kitchen with Caesar Stone benchtops, adjoining dining/family room, Media room with Projector & Screen, Study, Laundry and Powder Room. Upstairs is the Master Bedroom Suite with luxurious Ensuite, 4 other Bedrooms with W.I.Robes, a third Living area and family bathroom. With everything on offer inside, there's even more outside. Alfresco entertaining area, 9M X 4.5M inground solar heated, salt chlorinated pool surrounded by meticulously landscaped gardens & retaining walls, 8M X 4.5M Colourbond shed with concrete floor & power and double garage with direct internal access. Why build when your dream home awaits.