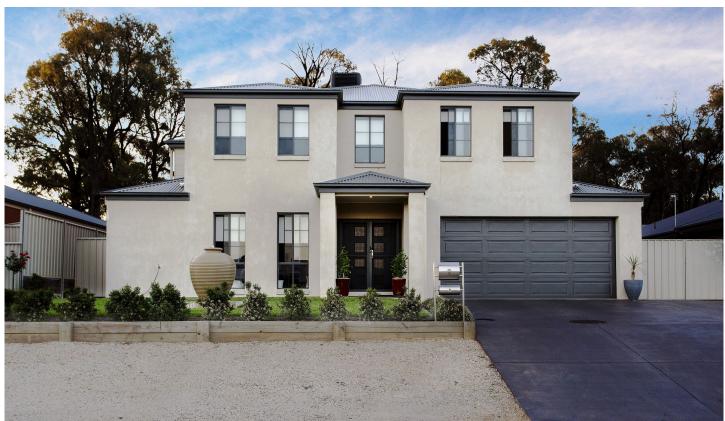

## 8 The Heath Eaglehawk VIC

Located in one of the premier addresses in Eaglehawk & adjoining the Regional Park is this double storey showpiece that is the envy of the neighbourhood. Fantastic design for the growing/extended family - Downstairs incorporates the Entrance Foyer, Guest Bedroom with WIRobe & Ensuite, well appointed Kitchen with Caesar Stone benchtops, adjoining dining/family room, Media room with Projector & Screen, Study, Laundry and Powder Room. Upstairs is the Master Bedroom Suite with luxurious Ensuite, 4 other Bedrooms with W.I.Robes, a third Living area and family bathroom. With everything on offer inside, there's even more outside. Alfresco entertaining area, 9M X 4.5M inground solar heated, salt chlorinated pool surrounded by meticulously landscaped gardens & retaining walls, 8M X 4.5M Colourbond shed with concrete floor & power and double garage with direct internal access. Why build when your dream home awaits.