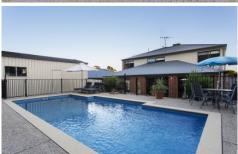

## 8 The Heath Eaglehawk VIC

Located in one of the premier addresses in Eaglehawk & adjoining the Regional Park is this double storey showpiece that is the envy of the neighbourhood. Fantastic design for the growing/extended family - Downstairs incorporates the Entrance Foyer, Guest Bedroom with WIRobe & Ensuite, well appointed Kitchen with Caesar Stone benchtops, adjoining dining/family room, Media room with Projector & Screen, Study, Laundry and Powder Room. Upstairs is the Master Bedroom Suite with luxurious Ensuite, 4 other Bedrooms with W.I.Robes, a third Living area and family bathroom. With everything on offer inside, there's even more outside. Alfresco entertaining area, 9M X 4.5M inground solar heated, salt chlorinated pool surrounded by meticulously landscaped gardens & retaining walls, 8M X 4.5M Colourbond shed with concrete floor & power and double garage with direct internal access. Why build when your dream home awaits.