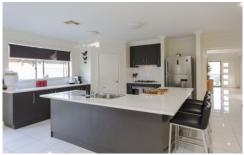

## 8 The Heath Eaglehawk VIC

Located in one of the premier addresses in Eaglehawk & adjoining the Regional Park is this double storey showpiece that is the envy of the neighbourhood. Fantastic design for the growing/extended family - Downstairs incorporates the Entrance Foyer, Guest Bedroom with WIRobe & Ensuite, well appointed Kitchen with Caesar Stone benchtops, adjoining dining/family room, Media room with Projector & Screen, Study, Laundry and Powder Room. Upstairs is the Master Bedroom Suite with luxurious Ensuite, 4 other Bedrooms with W.I.Robes, a third Living area and family bathroom. With everything on offer inside, there's even more outside. Alfresco entertaining area, 9M X 4.5M inground solar heated, salt chlorinated pool surrounded by meticulously landscaped gardens & retaining walls, 8M X 4.5M Colourbond shed with concrete floor & power and double garage with direct internal access. Why build when your dream home awaits.