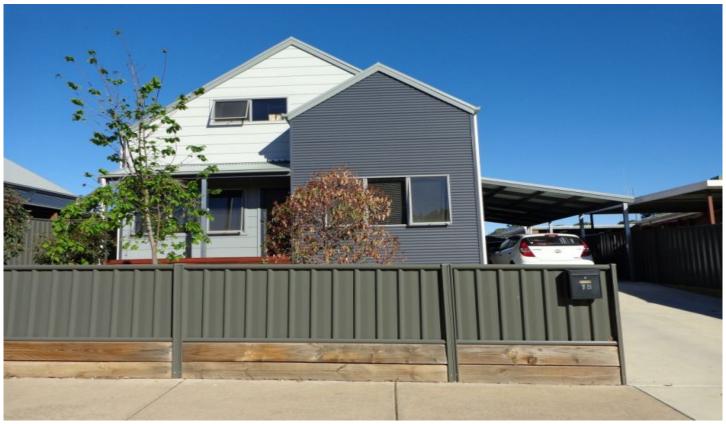

1B Poppet Street Long Gully VIC

This modern townhouse is a design of its own featuring four bedrooms all with built in robes.

Two bedrooms are downstairs one of which is the main with ensuite comprising of shower, bath, vanity and toilet, the other two bedrooms are upstairs and offer ample storage space.