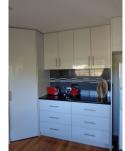

The open plan living is light filled with reverse cycle split system and offers kitchen, dining and living. The kitchen is very generous and has loads of cupboard and bench space including a walk-in pantry, there is gas and electric cooking and a dishwasher.