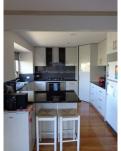

The open plan living is light filled with reverse cycle split system and offers kitchen, dining and living. The kitchen is very generous and has loads of cupboard and bench space including a walk-in pantry, there is gas and electric cooking and a dishwasher.