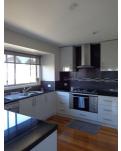

The open plan living is light filled with reverse cycle split system and offers kitchen, dining and living. The kitchen is very generous and has loads of cupboard and bench space including a walk-in pantry, there is gas and electric cooking and a dishwasher.