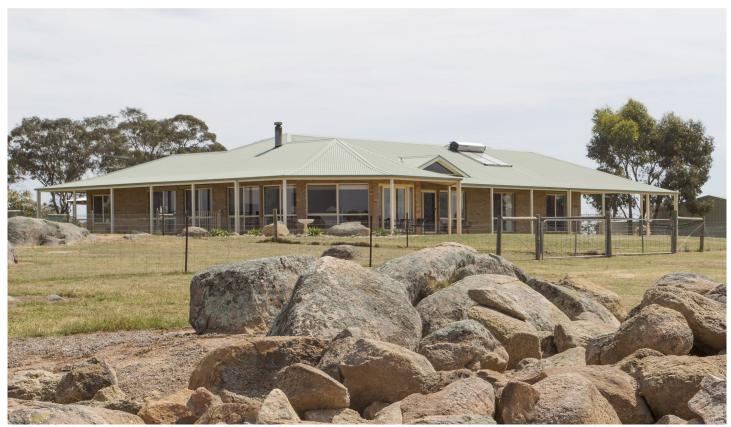

## 417 McGlashans Road Lockwood South VIC

Nestled on top of a hill and with panoramic views of the surrounding countryside sits this spacious family home. The open plan design consists of 4 bedrooms, spacious living, ensuite and a large covered outdoor entertaining area as well as its very own studio. With features aplenty, this family home offers modern living in an idyllic rural setting. Located only 20 minutes from the Bendigo the property offers 27 acres of land consisting of 4 secure paddocks - ideal for running livestock. 4 large tanks supply water to the house and surrounding gardens and the large workman's shed will suit multiple uses.