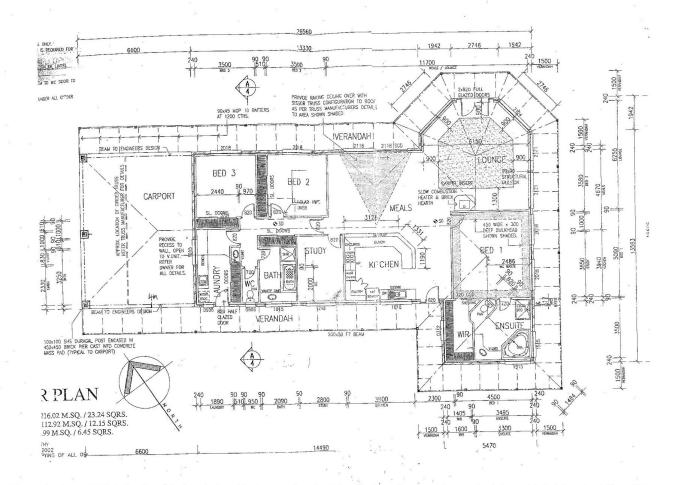

l and with panoramic views of the surrounding countryside sits this spacious family home. The open plan design consists of 4 bedrooms, spacious living, ensuite and a large covered outdoor entertaining area as well as its very own studio. With features aplenty, this family home offers modern living in an idyllic rural setting. Located only 20 minutes from the Bendigo the property offers 27 acres of land consisting of 4 secure paddocks - ideal for running livestock. 4 large tanks supply water to the house and surrounding gardens and the large workman's shed will suit multiple uses.

4 🖰 2 📛 7 🗬

**Building Size**: 23.5 sqm **Land Size**: 27 Acres

View : https://w

: https://www.dck.com.au/sale/vic/greater-bendigo-region/lockwood-south/residenti

al/rural/5764657



Marc Cox (03) 5440 5000