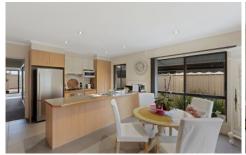

Comprising two good-sized bedrooms with built-in robes and ceiling fans, positioned either side of the bathroom, with spacious open-plan living, dining and kitchen overlooking the back garden. The kitchen features dishwasher, good bench space, electric oven, gas hotplates and ample cabinetry including pantry. The whole area is flooded with natural light filtering through sliding doors to the low maintenance rear yard. Storage is premium throughout with three-door linen cupboard in the hallway and a double in the laundry.