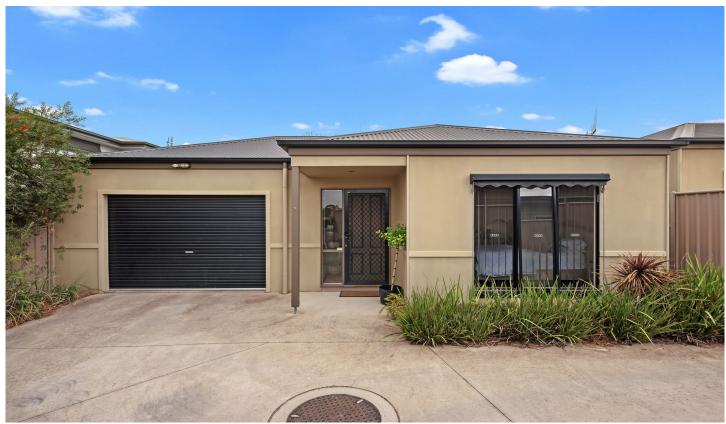

## 1/109 Victoria Street Eaglehawk VIC

Immaculate townhouse offering exceptional convenience, privacy and security. Perfect for retirees, first home buyers or investors and located a short walk to Eaglehawk shops, Railway Station, Star Cinema and Canterbury Park.

Comprising two good-sized bedrooms with built-in robes and ceiling fans, positioned either side of the bathroom, with spacious open-plan living, dining and kitchen overlooking the back garden. The kitchen features dishwasher, good bench space, electric oven, gas hotplates and ample cabinetry including pantry. The whole area is flooded with natural light filtering through sliding doors to the low maintenance rear yard. Storage is premium throughout with three-door linen cupboard in the hallway and a double in the laundry.