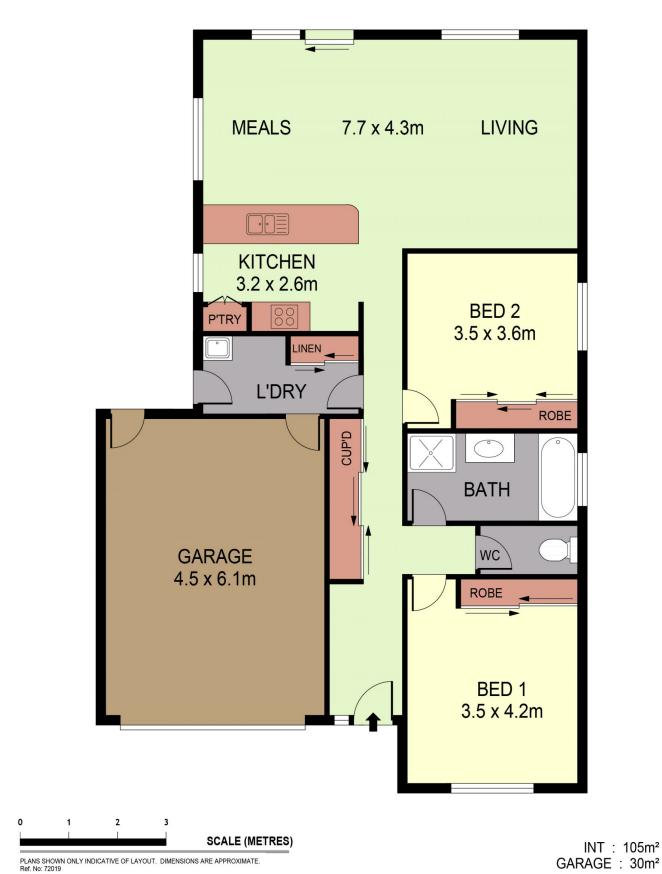

Comprising two good-sized bedrooms with built-in robes and ceiling fans, positioned either side of the bathroom, with spacious open-plan living, dining and kitchen overlooking the back garden. The kitchen features dishwasher, good bench space, electric oven, gas hotplates and ample cabinetry including pantry. The whole area is flooded with natural light filtering through sliding doors to the low maintenance rear yard. Storage is premium throughout with three-door linen cupboard in the hallway and a double in the laundry.