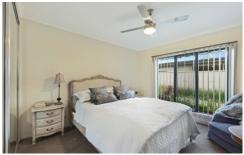

Comprising two good-sized bedrooms with built-in robes and ceiling fans, positioned either side of the bathroom, with spacious open-plan living, dining and kitchen overlooking the back garden. The kitchen features dishwasher, good bench space, electric oven, gas hotplates and ample cabinetry including pantry. The whole area is flooded with natural light filtering through sliding doors to the low maintenance rear yard. Storage is premium throughout with three-door linen cupboard in the hallway and a double in the laundry.