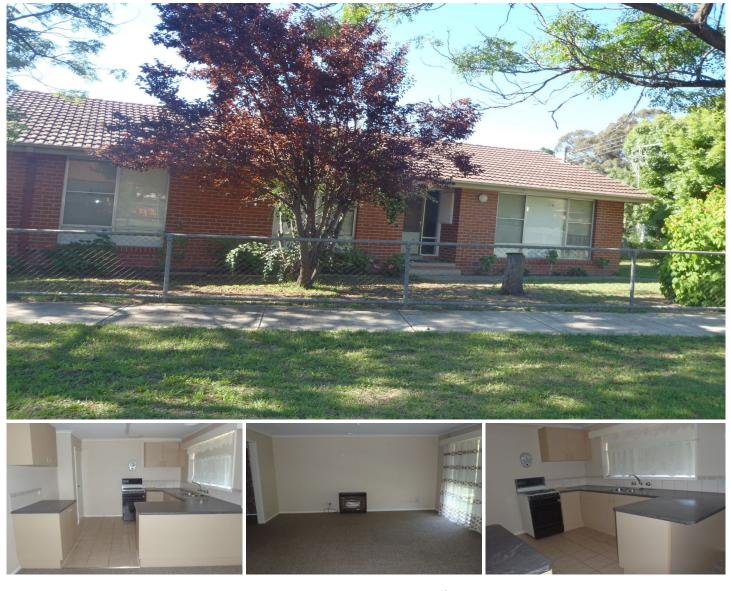

## 35 College Crescent Flora Hill VIC

This three bedroom brick veneer house is situated close to everything. This property has been well looked after along with a lovely near new kitchen and bathroom for added appeal. All three bedrooms feature built in robes, the lounge area is a great size with gas heating leading through to the kitchen / meals area which includes gas facilities and refurbished kitchen as well as an air conditioner for added convenience. The bathroom features a bath, shower and vanity. Externally there is a good sized enclosed yard with single garage and workshop. Be quick this property wont last long.