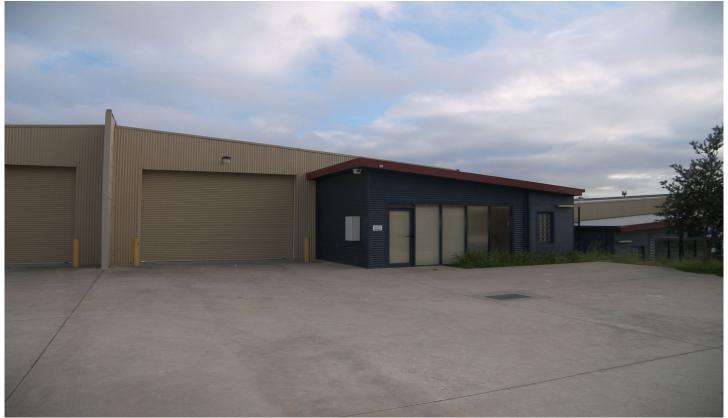

## 1/8 Merino Court East Bendigo VIC

NATIONAL BRAND TENANT
MODERN WAREHOUSE AND OFFICE WITH 5
CARPARKS
RRIZED MEDINO COURT LOCATION

PRIZED MERINO COURT LOCATION BUILDING SIZE - Approximately 315m2 LAND SIZE - Approximately 677m2

This is a rare opportunity to purchase in this popular location, located minutes from the McIvor Highway and Bendigo's CBD. The property is well appointed with air conditioned office, kitchenette and ambulant toilet facilities plus 3 phase power and high bay lighting. The property has a detailed rental history making it an ideal investment opportunity for a self-managed super fund.