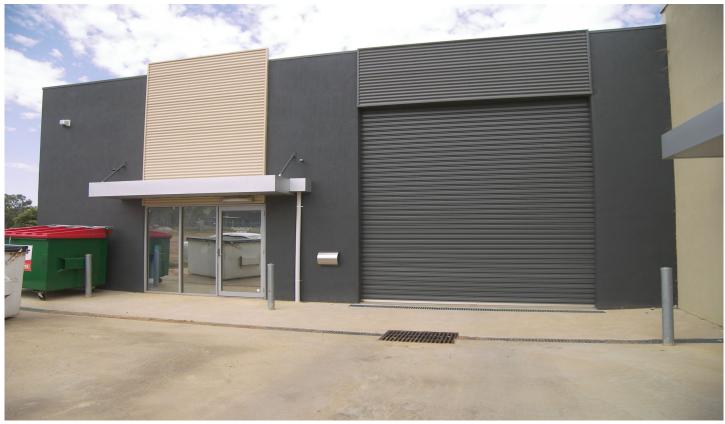

## 4/9 Roanoak Court East Bendigo VIC

- Extra secure solid brick constructions
- Rear access via McGoldrick Court (unmade)
- Approx. 285m2 factory plus storage yard
- Security fenced
- Modern, clean building with good amenities including sealed concrete floor
- Electric roller door with approx. 4.5m clearance
- Suitable investment opportunity for SMSF with expected rental approx. \$20,000 -\$22,000 p.a plus GST & outgoings
- Flexible settlement terms available
- Contact Robert Ketterer 0418 509 771 robert@dck.com.au