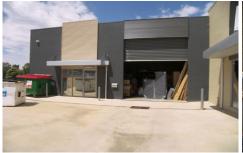

## 4/9 Roanoak Court East Bendigo VIC

- Extra secure solid brick constructions
- Rear access via McGoldrick Court (unmade)
- Approx. 285m2 factory plus storage yard
- Security fenced
- Modern, clean building with good amenities including sealed concrete floor
- Electric roller door with approx. 4.5m clearance
- Suitable investment opportunity for SMSF with expected rental approx. \$20,000 -\$22,000 p.a plus GST & outgoings
- Flexible settlement terms available
- Contact Robert Ketterer 0418 509 771 robert@dck.com.au