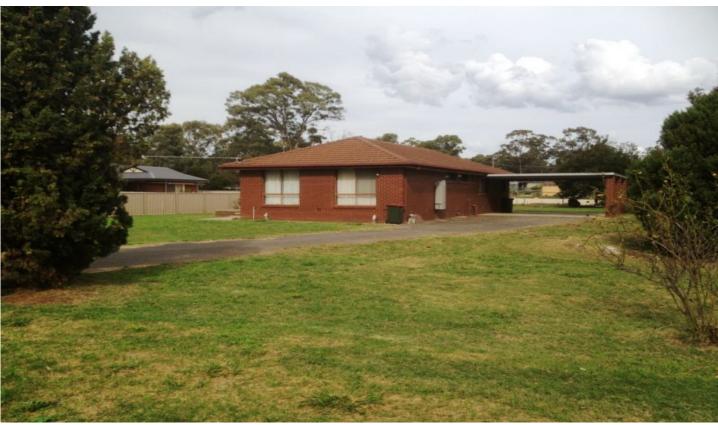

## **51 Strickland Street Epsom VIC**

This three bedroom brick home offers walk in robe and ensuite comprising of shower and vanity, the other two bedrooms offer built in robes. The lounge room is at the front of the home and is a good size with air conditioner and gas heater, the combined kitchen and dining area offers gas cooking facilities, dishwasher, ample cupboard and bench space, air conditioner and the dining area has a sliding door which leads out to a concrete area great for a family BBQ. Externally you will find a double carport, large garden shed and a very large yard. All this plus located in popular Epsom with shops and bus stops a stones throw away.