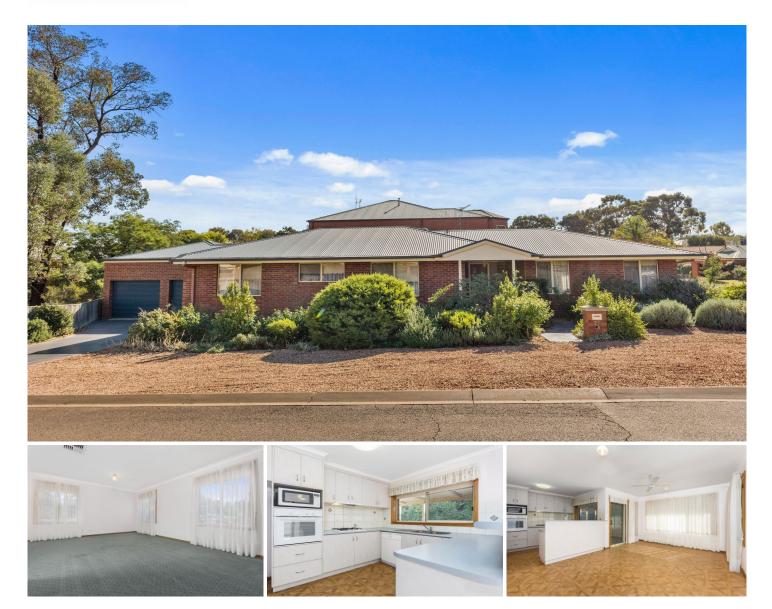

## 25 Isabella Grove Strathdale VIC

Located in a tranquil, leafy pocket enhanced by blooming gardens, this very liveable home offers a mix of light, comfort and low maintenance functionality. With a sheltered front porch to welcome visitors, the sun-kissed interior floor plan comprises spacious lounge with dining or alternately use as a handy study nook. Modern kitchen equipped with ample cupboards and pantry sits adjacent the relaxed living and meals which flows effortlessly to the undercover deck for year-round entertaining come rain, hail or shine. Master bedroom comprises walk-in robe and ensuite while 2 other generous bedrooms offer ample robe space, each serviced by a naturally lit central bathroom plus separate toilet and large laundry. Standout features include double lock-up garage with space for workshop, separate convenient side access perfect for caravan, boat or trailer, cosy floor heating and evaporative cooling. Only a short stroll to Kennington Reservoir, close to Strath

## 3 🛤 2 🚰 2 🚘

View

| Price | : \$ 420,000 |
|-------|--------------|
|       |              |

Land Size : 536 sqm

: https://www.dck.com.au/sale/vic/greater-ben digo-region/strathdale/residential/house/576 5339