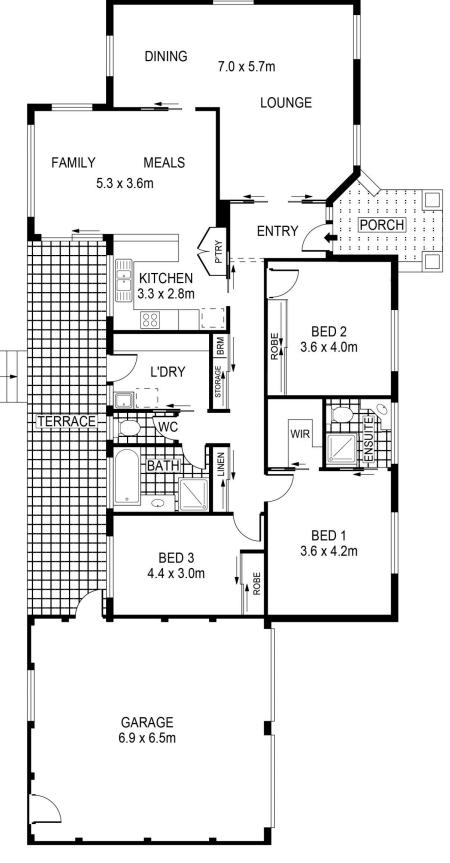

## 25 ISABELLA GROVE

PLANS SHOWN ONLY INDICATIVE OF LAYOUT. DIMENSIONS ARE APPROXIMATE. Ref. No: 60645