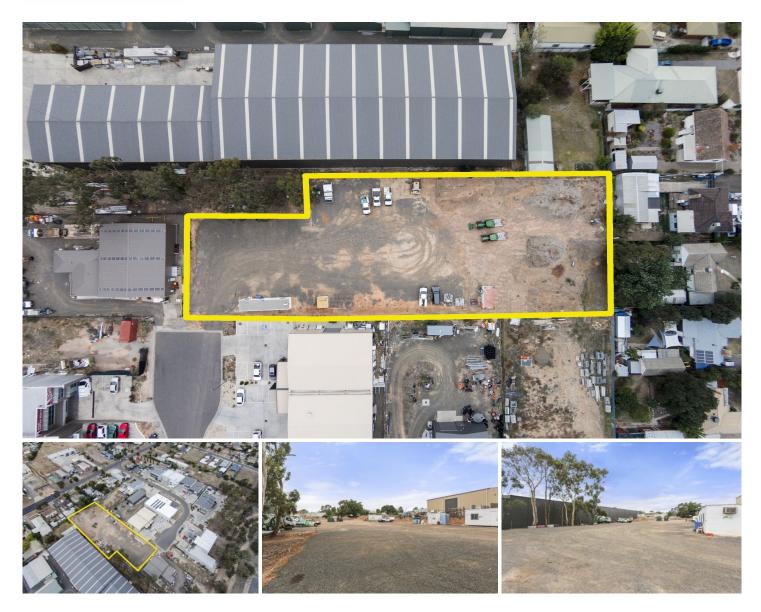

## 9 Contempo Court East Bendigo VIC

- Approximately 3,963m<sup>2</sup> of Industrial Land - Zoned Industrial 3 - Fully Fenced with Gates

- Great Accessibility via Powells Ave, Strickland Rd and Close to McIvor & Midland Highways

- Front Service Access with Ample Room for Heavy Vehicles to Turn & Maneuver

- Perfect Site for Businesses that Require Extra Storage Area for Vehicles, Plant and/or Equipment.

- Surrounded by Quality Infrastructure in a Modern Estate with Other Quality Businesses

- Well Located in the Busy East Bendigo Industrial Precinct, a Great Position to Operate Your Business

## Land Size : 3963 sqm

View

: https://www.dck.com.au/lease/vic/greater-be ndigo-region/east-bendigo/commercial/deve lopment/5765385