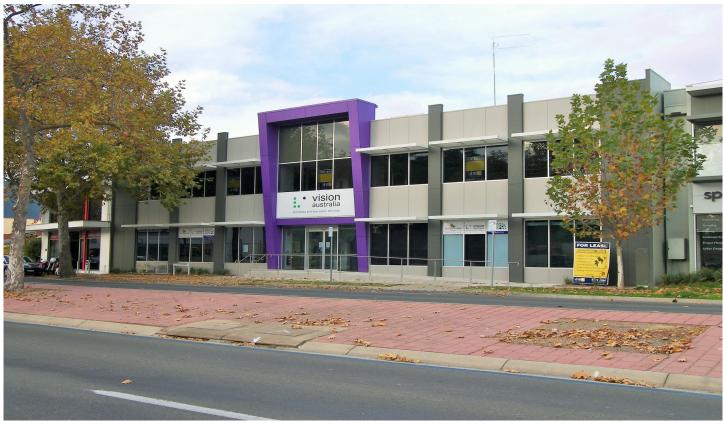

## Level 1/20 Bridge Street Bendigo VIC

- Brand New First Floor Office Complex with Net Lettable Area of Approx 450m²
- Lift & Stairway Access to the Building and Air-Conditioned Throughout
- Great Open Design With Plenty of Natural Light Flooding The Space
- 6 Car Parking spaces With Access From the Rear off Joseph Street
- High Profile Location Situated Between the CBD and New Hospital
- Can be Divided Into Two Tenancies or Leased as a Whole
- Ground Floor Tenant = Vision Australia on a Long Term
  Lease
  Landlord May Complete Final Fit Out With Some Tenant
- Input Flexible Commercial 1 Zoning Suiting Numerous

Building Size: 450 sqm

View : https://www.dck.com.au/lease/vic/greate

r-bendigo-region/bendigo/commercial/off

ices/5765389

Robert Ketterer 5440 5020