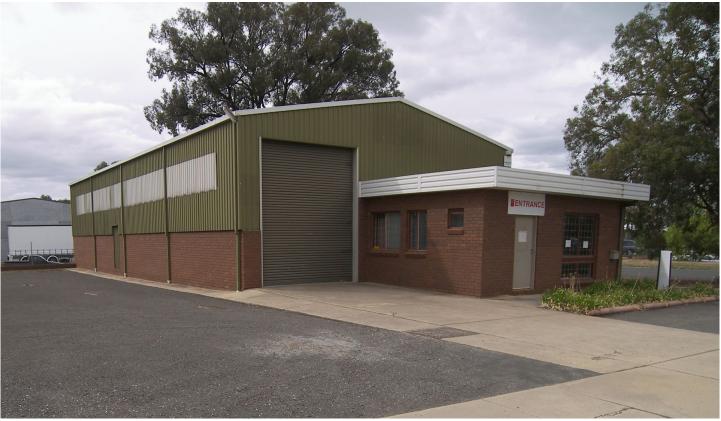

## 1 Woodlands Court East Bendigo VIC

- 25yo Brick and Colorbond Factory/Warehouse of Approx 335m<sup>2</sup> in Total Lettable Area

- Land Area 969m<sup>2</sup> - Corner of Woodlands Crt & Beischer St - With Industrial 3 Zoning

- Factory Floor Space of Approx  $310m^2$  and Front Office of Approx  $25m^2$ 

- Set Amongst Other Quality Businesses in the High Growth Industrial Precinct of East Bendigo

- Only Minutes From the CBD and Both McIvor & Midland Highways

- Factory has 3-Phase Power, High Clearance Roller Door, PA Door and Side Delivery Dock

- Kitchenette with Hot Water Service, 2 x Toilets, Split System A/C in Office

- Space for Off-Street Parking, With Potential to Create a Secure Yard Space