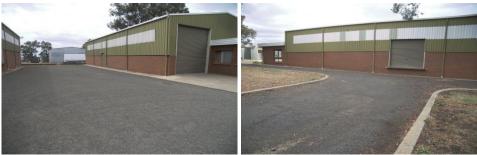

## 1 Woodlands Court East Bendigo VIC

- 25yo Brick and Colorbond Factory/Warehouse of Approx 335m<sup>2</sup> in Total Lettable Area

- Land Area 969m<sup>2</sup> - Corner of Woodlands Crt & Beischer St - With Industrial 3 Zoning

- Factory has 3-Phase Power, High Clearance Roller Door, PA Door and Side Delivery Dock

- Kitchenette with Hot Water Service, 2 x Toilets, Split System A/C in Office

- Space for Off-Street Parking, With Potential to Create a Secure Yard Space