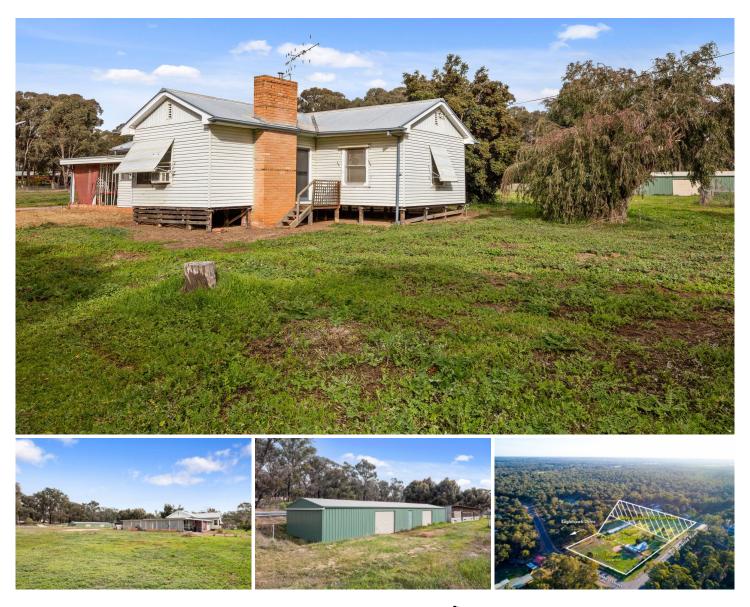

## 25-33 Bendigo Pyramid Road Sailors Gully VIC

A rare opportunity to secure a prize corner parcel consisting of 2 titles totally approximately 7000m2. The existing 3-bedroom home is ideal for those looking for something to 'Sink their Teeth into' while the cleared and fertile land is a dream for those who need the generous space on offer. Features a large workman's shed with ample space for further shedding. Bring your boat, caravan trailer and more. Ideal for First Home Buyers, tradesperson, those who need room for plant and equipment or those seeking an idyllic semi-rural setting. Investors - Buy now with a view to the future! Only 2ks to Eaglehawk central and 10 minute drive to the Bendigo CBD.

ADJOINING 2.5 ACRES OF VACANT LAND ALSO AVAILABLE FOR PURCHASE.

3 🎮 1 🚔 2 🛱

View

| Price     | : \$ 275,000 |
|-----------|--------------|
| Land Size | : 7080 sam   |

Size : 7080 sqm

: https://www.dck.com.au/sale/vic/greater-ben digo-region/sailors-gully/residential/land/576 5462