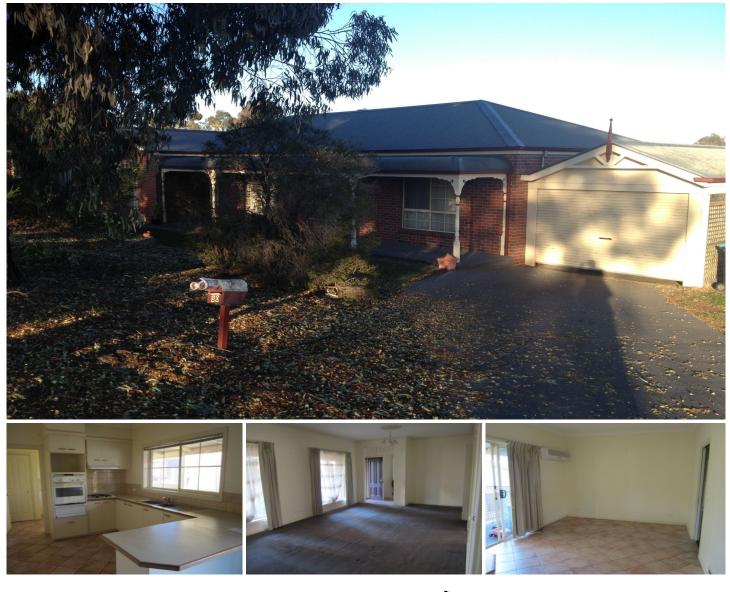

## **30 Edwards Road Strathdale VIC**

Well presented three bedroom brick veneer family home. Master bedroom with walk in robe and full ensuite bathroom, built in robes to other bedrooms. Kitchen has gas cooking and plenty of cupboard space, adjoining dining area includes reverse cycle heating and cooling. Generous lounge with gas heating. Main bathroom with separate shower and bath. The property has a large backyard, garden shed and single car garage. Located in a fantastic location, being walking distance to Kennington Village and Kennington primary school.