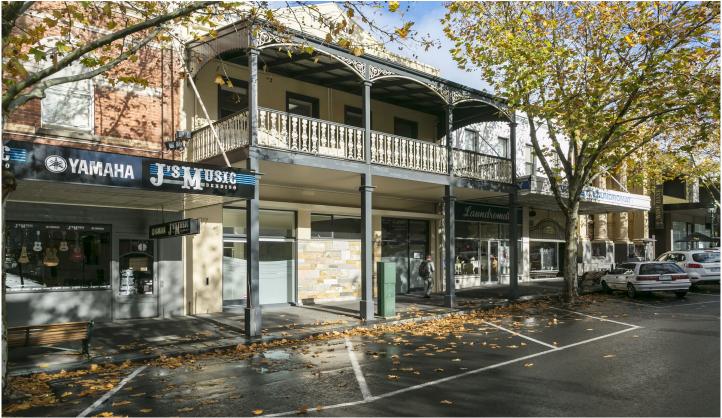

## Level First Floo/37-39 View Street Bendigo VIC

- Private entrance from View Street
- Open plan plus 4 offices
- Plus accommodation with bathroom and large living / boardroom
- Huge kitchen / staff room
- Large verandah overlooking View Street
- Private deck area & some park views
- Excellent condition
- Air-conditioned
- Carpets
- Own toilets
- rear access from Forest Street
- Off street parking available
- Approximate area 262m2 excluding deck & verandah