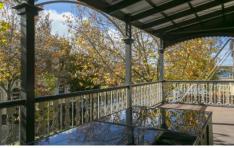

## Level First Floo/37-39 View Street Bendigo VIC

- Private entrance from View Street
- Open plan plus 4 offices
- Plus accommodation with bathroom and large living / boardroom
- Huge kitchen / staff room
- Large verandah overlooking View Street
- Private deck area & some park views
- Excellent condition
- Air-conditioned
- Carpets
- Own toilets
- rear access from Forest Street
- Off street parking available
- Approximate area 262m2 excluding deck & verandah