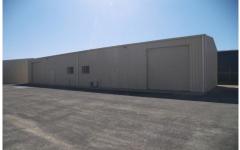

Shed 2, 57 Pratts Park Road Strathdale VIC

- New 196m<sup>2</sup> Warehouse/Factory
- Quality Colorbond Steel Construction
- Close to East Bendigo Industrial Precinct
- Set Amongst Many Quality Businesses in the Area
- Suit New Business or One That Doesn't Require Much Space
- Includes Air-Conditioned Office, Disabled Friendly Toilet and Kitchenette
- 2 x Electric Roller Doors, Allowing Great Access to the Building
- Rent Quoted is Plus GST & Outgoings

Building Size: 196 sqm

**View**: https://www.dck.com.au/lease/vic/greate

r-bendigo-region/strathdale/commercial/i

ndustrial/5765488