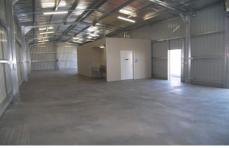

Shed 2, 57 Pratts Park Road Strathdale VIC

- New 196m<sup>2</sup> Warehouse/Factory
- Quality Colorbond Steel Construction
- Close to East Bendigo Industrial Precinct
- Set Amongst Many Quality Businesses in the Area
- Suit New Business or One That Doesn't Require Much Space
- Includes Air-Conditioned Office, Disabled Friendly Toilet and Kitchenette
- 2 x Electric Roller Doors, Allowing Great Access to the Building
- Rent Quoted is Plus GST & Outgoings

Building Size: 196 sqm

**View**: https://www.dck.com.au/lease/vic/greate

r-bendigo-region/strathdale/commercial/i

ndustrial/5765488