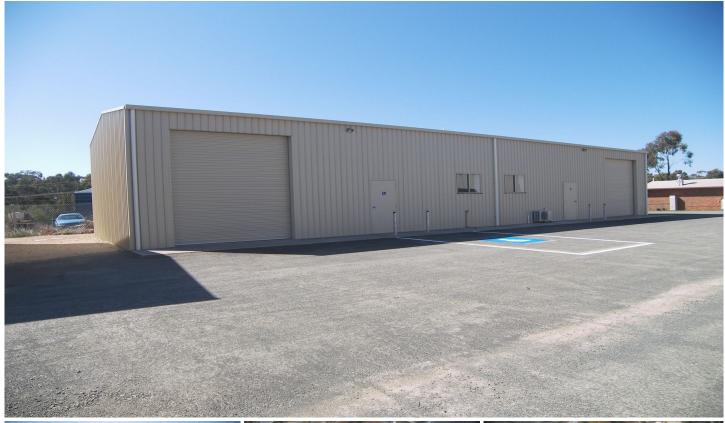

Shed 2, 57 Pratts Park Road Strathdale VIC

- New 196m<sup>2</sup> Warehouse/Factory
- Quality Colorbond Steel Construction
- Close to East Bendigo Industrial Precinct
- Set Amongst Many Quality Businesses in the Area
- Suit New Business or One That Doesn't Require Much Space
- Includes Air-Conditioned Office, Disabled Friendly Toilet and Kitchenette
- 2 x Electric Roller Doors, Allowing Great Access to the Building
- Rent Quoted is Plus GST & Outgoings

Building Size: 196 sqm

**View**: https://www.dck.com.au/lease/vic/greate

r-bendigo-region/strathdale/commercial/i

ndustrial/5765488