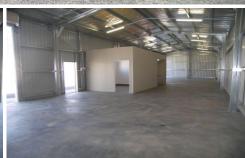

Shed 2, 57 Pratts Park Road Strathdale VIC

- New 196m<sup>2</sup> Warehouse/Factory
- Quality Colorbond Steel Construction
- Close to East Bendigo Industrial Precinct
- Set Amongst Many Quality Businesses in the Area
- Suit New Business or One That Doesn't Require Much Space
- Includes Air-Conditioned Office, Disabled Friendly Toilet and Kitchenette
- 2 x Electric Roller Doors, Allowing Great Access to the Building
- Rent Quoted is Plus GST & Outgoings

Building Size: 196 sqm

**View**: https://www.dck.com.au/lease/vic/greate

r-bendigo-region/strathdale/commercial/i

ndustrial/5765488