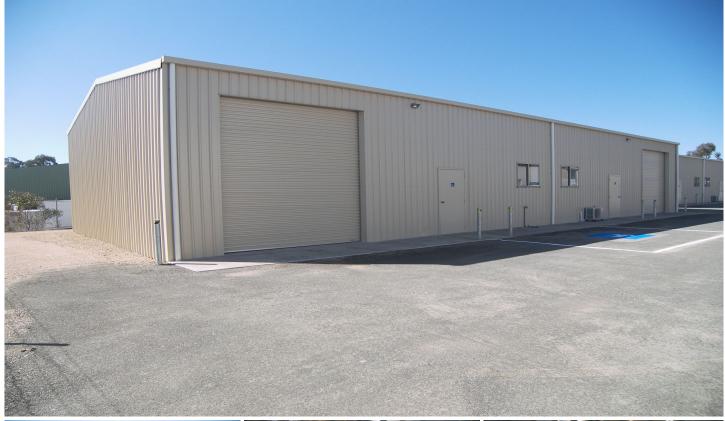

Shed 3, 57 Pratts Park Road Strathdale VIC

- New 244.4m<sup>2</sup> Warehouse/Factory
- Quality Colorbond Steel Construction
- Close to East Bendigo Industrial PrecinctSet Amongst Many Quality Businesses in the Area
- Suit New Business or One That Doesn't Require Much Space
- Includes Air-Conditioned Office, Disabled Friendly Toilet and Kitchenette
- 2 x Electric Roller Doors, Allowing Great Access to the Building
- Rent Quoted is Plus GST & Outgoings