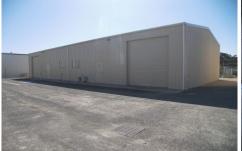

Shed 3, 57 Pratts Park Road Strathdale VIC

- New 244.4m<sup>2</sup> Warehouse/Factory
- Quality Colorbond Steel Construction
- Close to East Bendigo Industrial PrecinctSet Amongst Many Quality Businesses in the Area
- Suit New Business or One That Doesn't Require Much Space
- Includes Air-Conditioned Office, Disabled Friendly Toilet and Kitchenette
- 2 x Electric Roller Doors, Allowing Great Access to the Building
- Rent Quoted is Plus GST & Outgoings