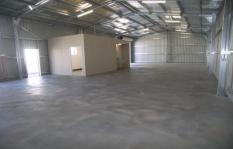

Shed 3, 57 Pratts Park Road Strathdale VIC

- New 244.4m<sup>2</sup> Warehouse/Factory
- Quality Colorbond Steel Construction
- Close to East Bendigo Industrial PrecinctSet Amongst Many Quality Businesses in the Area
- Suit New Business or One That Doesn't Require Much Space
- Includes Air-Conditioned Office, Disabled Friendly Toilet and Kitchenette
- 2 x Electric Roller Doors, Allowing Great Access to the Building
- Rent Quoted is Plus GST & Outgoings