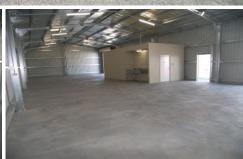

Shed 3, 57 Pratts Park Road Strathdale VIC

- New 244.4m<sup>2</sup> Warehouse/Factory
- Quality Colorbond Steel Construction
- Close to East Bendigo Industrial PrecinctSet Amongst Many Quality Businesses in the Area
- Suit New Business or One That Doesn't Require Much Space
- Includes Air-Conditioned Office, Disabled Friendly Toilet and Kitchenette
- 2 x Electric Roller Doors, Allowing Great Access to the Building
- Rent Quoted is Plus GST & Outgoings