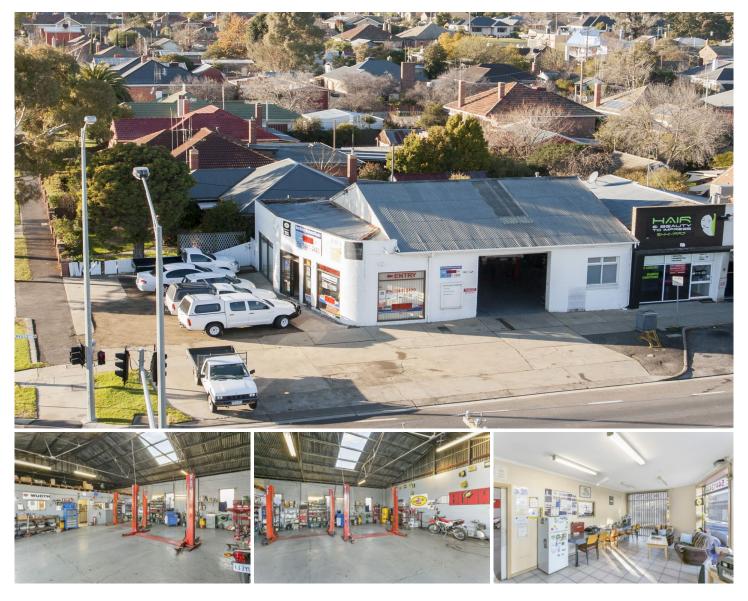

## 2 Ellis Street Flora Hill VIC

Located on the corner of Somerville and Ellis streets and with dual access, the property is positioned on a main thoroughfare connecting the southern parts of Bendigo to the CBD including the university. The property features a brick warehouse/workshop with connecting front office and multiple car parks on title and would be ideal for Bendigo's newest industrial style café. With its fantastic location, suitable zoning and generous carparking arrangements the property is sure to present fantastic opportunities for savvy buyer. **View** : https://www.dck.com.au/sale/vic/greater-bendigoregion/flora-hill/commercial/industrial/5765513