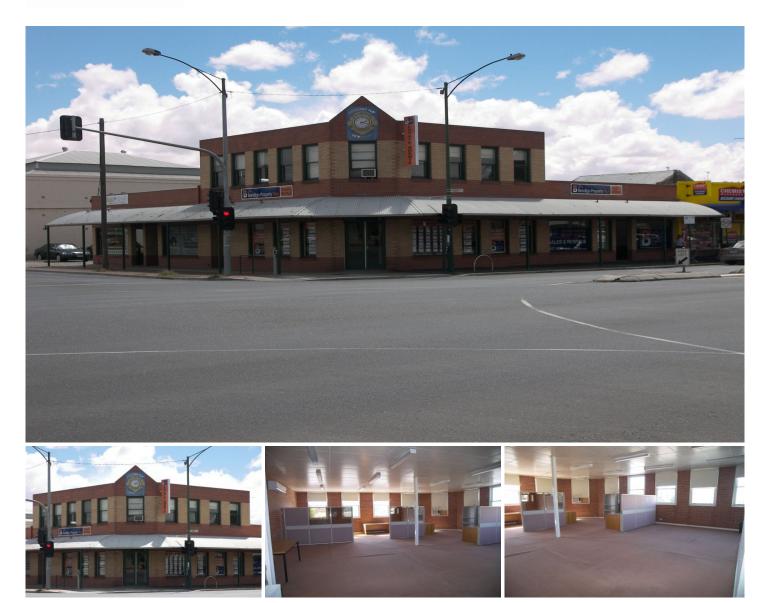

## Level 1/148-152 High Street Kangaroo Flat VIC

- Great First Floor Office of Approx 90m<sup>2</sup> Overlooking Kangaroo Flat Traffic Light Intersection

- Access Via Private Entrance (Stairs) on Lockwood Road Side of Building

- Located above Real Estate Office, Admin Services Business and Chinese Takeaway Business

- 7 Shared Car Parks On Site (Non-Exclusive) For Short Term Client/Customer Parking

- Includes Kitchenette, Air-Conditioning and Separate Toilet Facilities

- Some Existing Partitioning and Desks Available For Tenant Use if Desired

## Building Size : 90 sqm

View

: https://www.dck.com.au/lease/vic/greate r-bendigo-region/kangaroo-flat/commerc ial/offices/5765524