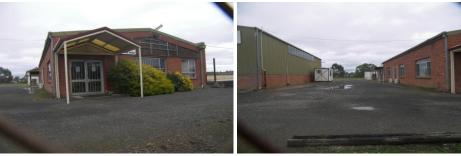

## 24 Belle Vue Road Golden Square VIC

- Rare Opportunity to Lease a Shed in Deborah Triangle Industrial Precinct

- Secure & Solid Brick Construction

- A Good and Affordable Entry Level Sized Property at 223m2

- Property Includes Secure Chain Mesh Fencing with Gates
- Good Amount of Yard Space Around the Building
- Reverse Cycle Split System Air-Conditioning

- Available from 1 September 2015 - Possibly Sooner by Negotiation

## Building Size : 223 sqm

View :

: https://www.dck.com.au/lease/vic/greate r-bendigo-region/golden-square/commer cial/industrial/5765575

Robert Ketterer 5440 5020