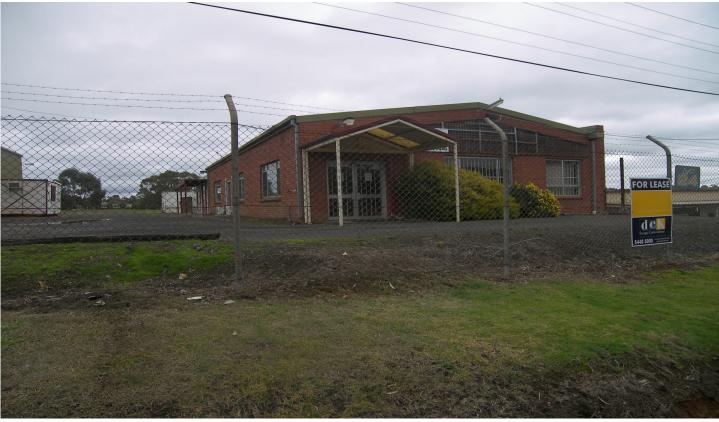

## 24 Belle Vue Road Golden Square VIC

- Rare Opportunity to Lease a Shed in Deborah Triangle Industrial Precinct

- Secure & Solid Brick Construction

- A Good and Affordable Entry Level Sized Property at 223m2

- Property Includes Secure Chain Mesh Fencing with Gates
- Good Amount of Yard Space Around the Building
- Reverse Cycle Split System Air-Conditioning

- Available from 1 September 2015 - Possibly Sooner by Negotiation

## Building Size : 223 sqm

View :

: https://www.dck.com.au/lease/vic/greate r-bendigo-region/golden-square/commer cial/industrial/5765575

Robert Ketterer 5440 5020