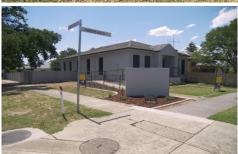

## 496 Hargreaves Street Bendigo VIC

- Prime Corner Location at Busy Traffic Light Intersection of Hargreaves & Myrtle Streets
- Property Offers Great Exposure for Your Business
- Approx 190.50m2 of Lettable Space Over Unique 2 Level Building
- Current Configuration Offers: Large Reception/Waiting, 7 Private Offices, Storage/Utility Room & Meeting Room
- Recently Painted Inside & Out and New Floor Coverings Installed
- Disabled Access Ramp to Front of the Building
- 7 Off Street Car Parks on Myrtle Street Side & Rear Access to Building
- Air-Conditioning Throughout, Tea Room, Separate Male/Female Toilets Complete the Building