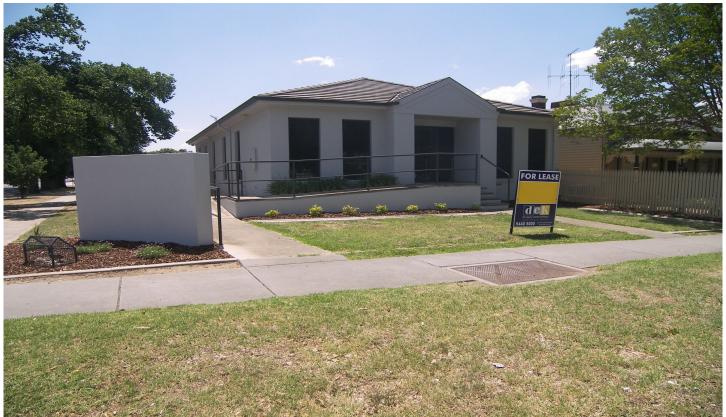

## 496 Hargreaves Street Bendigo VIC

- Prime Corner Location at Busy Traffic Light Intersection of Hargreaves & Myrtle Streets
- Property Offers Great Exposure for Your Business
- Approx 190.50m2 of Lettable Space Over Unique 2 Level Building
- Current Configuration Offers: Large Reception/Waiting, 7 Private Offices, Storage/Utility Room & Meeting Room
- Recently Painted Inside & Out and New Floor Coverings Installed
- Disabled Access Ramp to Front of the Building
- 7 Off Street Car Parks on Myrtle Street Side & Rear Access to Building
- Air-Conditioning Throughout, Tea Room, Separate Male/Female Toilets Complete the Building