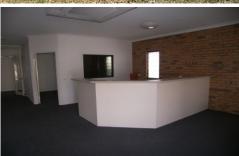

## 496 Hargreaves Street Bendigo VIC

- Prime Corner Location at Busy Traffic Light Intersection of Hargreaves & Myrtle Streets
- Property Offers Great Exposure for Your Business
- Approx 190.50m2 of Lettable Space Over Unique 2 Level Building
- Current Configuration Offers: Large Reception/Waiting, 7 Private Offices, Storage/Utility Room & Meeting Room
- Recently Painted Inside & Out and New Floor Coverings Installed
- Disabled Access Ramp to Front of the Building
- 7 Off Street Car Parks on Myrtle Street Side & Rear Access to Building
- Air-Conditioning Throughout, Tea Room, Separate Male/Female Toilets Complete the Building