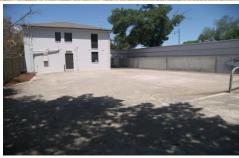

## 496 Hargreaves Street Bendigo VIC

- Prime Corner Location at Busy Traffic Light Intersection of Hargreaves & Myrtle Streets
- Property Offers Great Exposure for Your Business
- Approx 190.50m2 of Lettable Space Over Unique 2 Level Building
- Current Configuration Offers: Large Reception/Waiting, 7 Private Offices, Storage/Utility Room & Meeting Room
- Recently Painted Inside & Out and New Floor Coverings Installed
- Disabled Access Ramp to Front of the Building
- 7 Off Street Car Parks on Myrtle Street Side & Rear Access to Building
- Air-Conditioning Throughout, Tea Room, Separate Male/Female Toilets Complete the Building