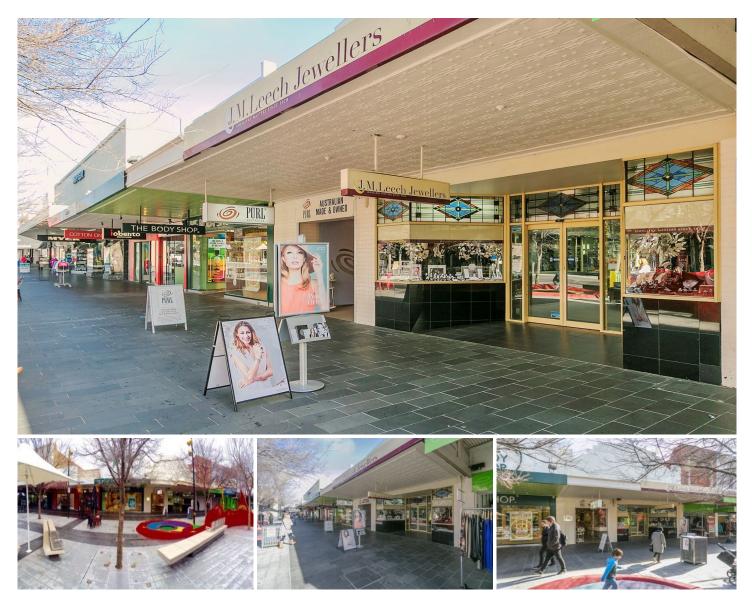

## Level Lot 1/280-288 Hargreaves Mall Bendigo VIC

AUCTION - Friday September 11th @ 2pm Onsite

Lot 1-5, 280-288 Hargreaves Mall, Bendigo

Commercial Freeholds, All Securely Leased, To Be Offered Individually.

Lot 4 and Lot 3 NOW AVAILABLE .....

SOLD Lot 5 - 280 Hargreaves Mall. Tenant: J.M. Leech Jewellers . Rent @ \$63,000.00p.a Gross Area: Approx 165m2 Lease Expires: 1st October 2018