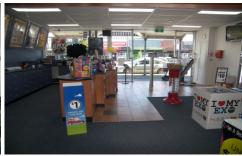

## 47 Mitchell Street Bendigo VIC

- Prime location in the Heart of Bendigo's CBD
- 343m2 of Prime Open Plan Ground Floor Space, with 104m2 Upstairs
- Ground Floor Ready for any Configuration for Retail/Office Use
- Neighbours Include National Brands Westpac Bank, Mountain Designs, NAB & Chemist Warehouse
- Plenty of Natural Light from Numourous Skylights in High Ceiling
- Well Air-Conditioned with Numerous R/C Split System Air-Conditioners
- Upstairs Includes Office/Storage Space, Tea Room and Staff Amenities