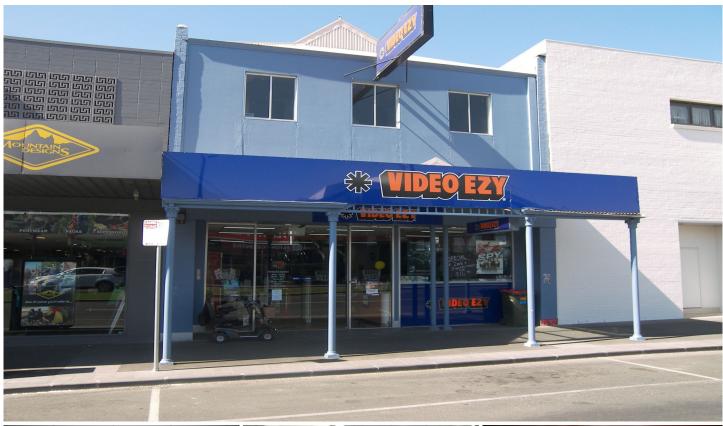

## 47 Mitchell Street Bendigo VIC

- Prime location in the Heart of Bendigo's CBD
- 343m2 of Prime Open Plan Ground Floor Space, with 104m2 Upstairs
- Ground Floor Ready for any Configuration for Retail/Office Use
- Neighbours Include National Brands Westpac Bank, Mountain Designs, NAB & Chemist Warehouse
- Plenty of Natural Light from Numourous Skylights in High Ceiling
- Well Air-Conditioned with Numerous R/C Split System Air-Conditioners
- Upstairs Includes Office/Storage Space, Tea Room and Staff Amenities

Building Size: 343 sqm

View : https://www.dck.com.au/lease/vic/greate

r-bendigo-region/bendigo/commercial/ret

ail/5765735

Robert Ketterer 5440 5020