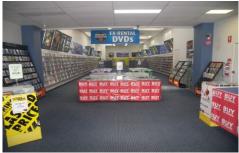

## 47 Mitchell Street Bendigo VIC

- Prime location in the Heart of Bendigo's CBD
- 343m2 of Prime Open Plan Ground Floor Space, with 104m2 Upstairs
- Ground Floor Ready for any Configuration for Retail/Office Use
- Neighbours Include National Brands Westpac Bank, Mountain Designs, NAB & Chemist Warehouse
- Plenty of Natural Light from Numourous Skylights in High Ceiling
- Well Air-Conditioned with Numerous R/C Split System Air-Conditioners
- Upstairs Includes Office/Storage Space, Tea Room and Staff Amenities